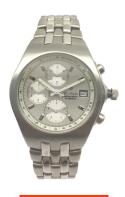

## Mx Onda men's watch 65824 Specifications

**BUY NOW** 

This document contains all the specifications for the Mx Onda 65824 men's watch. We at the DIALANDO® watch store offer a large selection of authentic watches from the best watch brands in the world.

| MATERIAL & COLOUR  |                 |
|--------------------|-----------------|
| Strap Material     | Stainless steel |
| Strap Colour       | Silver          |
| Colour of the dial | White           |
| Glass              | Mineral glass   |
| DETAILS            |                 |
| Clasp              | Adjustable      |