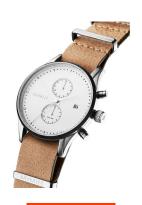

## MVMT men's watch MV01-WT Specifications

**BUY NOW** 

This document contains all the specifications for the MVMT MV01-WT men's watch. We at the DIALANDO® watch store offer a large selection of authentic watches from the best watch brands in the world.

https://www.dialando.ie/

| PRODUCT INFORMATION |               |  |
|---------------------|---------------|--|
| EAN                 | 7613272330183 |  |
| Gender              | Men           |  |
| Brand               | MVMT          |  |
| Collection          | Voyager       |  |
| Warranty [vears]    | 2             |  |

| PRODUCT EXECUTION   |                                                            |
|---------------------|------------------------------------------------------------|
| Display Type        | Analogue                                                   |
| Movement type       | Quartz (Battery)                                           |
| Movement Name       | Miyota                                                     |
| Functions           | Date / 24-Hour / Second time zone / Hour / Second / Minute |
| MEASURES            |                                                            |
| Case width [mm]     | 42                                                         |
| Case thickness [mm] | 11                                                         |
| Lug width [mm]      | 21                                                         |
|                     |                                                            |

| MATERIAL & COLOUR  |                                  |
|--------------------|----------------------------------|
| Strap Material     | Real leather                     |
| Strap Colour       | Brown                            |
| Case Material      | Stainless steel                  |
| Case Colour        | Silver                           |
| Case Surface       | Matted / Polished                |
| Colour of the dial | White                            |
| Glass              | Mineral glass                    |
| DETAILS            |                                  |
| Bezel              | Fixed                            |
| Case Bottom        | Stainless steel bottom (pressed) |
| Clasp              | Pin buckle                       |