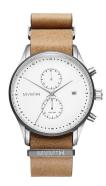

## MVMT men's watch MV01-WT Specifications

**BUY NOW** 

This document contains all the specifications for the MVMT MV01-WT men's watch. We at the DIALANDO® watch store offer a large selection of authentic watches from the best watch brands in the world.

https://www.dialando.ie/

| PRODUCT INFORMATION |               |  |
|---------------------|---------------|--|
| EAN                 | 7613272330183 |  |
| Gender              | Men           |  |
| Brand               | MVMT          |  |
| Collection          | Voyager       |  |
| Warranty [vears]    | 2             |  |

| PRODUCT EXECUTION   |                                                            |
|---------------------|------------------------------------------------------------|
| Display Type        | Analogue                                                   |
| Movement type       | Quartz (Battery)                                           |
| Movement Name       | Miyota                                                     |
| Functions           | Date / 24-Hour / Second time zone / Hour / Second / Minute |
| MEASURES            |                                                            |
| Case width [mm]     | 42                                                         |
| Case thickness [mm] | 11                                                         |
| Lug width [mm]      | 21                                                         |
|                     |                                                            |

| MATERIAL & COLOUR  |                                  |
|--------------------|----------------------------------|
| Strap Material     | Real leather                     |
| Strap Colour       | Brown                            |
| Case Material      | Stainless steel                  |
| Case Colour        | Silver                           |
| Case Surface       | Matted / Polished                |
| Colour of the dial | White                            |
| Glass              | Mineral glass                    |
| DETAILS            |                                  |
| Bezel              | Fixed                            |
| Case Bottom        | Stainless steel bottom (pressed) |
| Clasp              | Pin buckle                       |