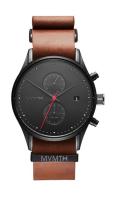

## MVMT men's watch MV01-BTL2 Specifications

**BUY NOW** 

This document contains all the specifications for the MVMT Voyager MV01-BTL2 men's watch. We at the DIALANDO® watch store offer a large selection of authentic watches from the best watch brands in the world.

| MATERIAL & COLOUR  |                                  |
|--------------------|----------------------------------|
| Strap Material     | Real leather                     |
| Strap Colour       | Brown                            |
| Case Material      | Stainless steel                  |
| Case Colour        | Black                            |
| Case Surface       | Polished / Matted                |
| Colour of the dial | Black                            |
| Glass              | Mineral glass                    |
| DETAILS            |                                  |
| Bezel              | Fixed                            |
| Case Bottom        | Stainless steel bottom (pressed) |
|                    |                                  |