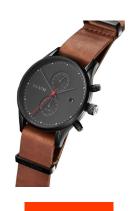

## MVMT men's watch MV01-BTL2 Specifications

**BUY NOW** 

This document contains all the specifications for the MVMT Voyager MV01-BTL2 men's watch. We at the DIALANDO® watch store offer a large selection of authentic watches from the best watch brands in the world.

| MATERIAL & COLOUR  |                                  |
|--------------------|----------------------------------|
| Strap Material     | Real leather                     |
| Strap Colour       | Brown                            |
| Case Material      | Stainless steel                  |
| Case Colour        | Black                            |
| Case Surface       | Polished / Matted                |
| Colour of the dial | Black                            |
| Glass              | Mineral glass                    |
| DETAILS            |                                  |
| Bezel              | Fixed                            |
| Case Bottom        | Stainless steel bottom (pressed) |
|                    |                                  |