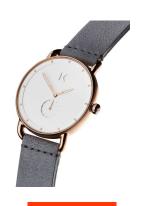

## MVMT men's watch MR01-RGGR Specifications

**BUY NOW** 

This document contains all the specifications for the MVMT Revolver MR01-RGGR men's watch. We at the DIALANDO® watch store offer a large selection of authentic watches from the best watch brands in the world.

| MATERIAL & COLOUR  |                                  |
|--------------------|----------------------------------|
| Strap Material     | Real leather                     |
| Strap Colour       | Grey                             |
| Case Material      | Stainless steel                  |
| Case Colour        | Rose gold                        |
| Case Surface       | Polished / Matted                |
| Colour of the dial | White                            |
| Glass              | Mineral glass                    |
| DETAILS            |                                  |
| Bezel              | Fixed                            |
| Case Bottom        | Stainless steel bottom (screwed) |
| Clasp              | Pin buckle                       |
| Water resistant    | 5 ATM                            |