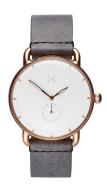

## MVMT men's watch MR01-RGGR Specifications

**BUY NOW** 

This document contains all the specifications for the MVMT Revolver MR01-RGGR men's watch. We at the DIALANDO® watch store offer a large selection of authentic watches from the best watch brands in the world.

| MATERIAL & COLOUR  |                                  |
|--------------------|----------------------------------|
| Strap Material     | Real leather                     |
| Strap Colour       | Grey                             |
| Case Material      | Stainless steel                  |
| Case Colour        | Rose gold                        |
| Case Surface       | Polished / Matted                |
| Colour of the dial | White                            |
| Glass              | Mineral glass                    |
| DETAILS            |                                  |
| Bezel              | Fixed                            |
| Case Bottom        | Stainless steel bottom (screwed) |
| Clasp              | Pin buckle                       |
| Water resistant    | 5 ATM                            |