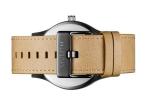

| DETAILS         |                                  |
|-----------------|----------------------------------|
| Bezel           | Fixed                            |
| Case Bottom     | Stainless steel bottom (pressed) |
| Clasp           | Pin buckle                       |
| Water resistant | 3 ATM                            |