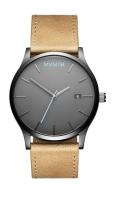

## MVMT men's watch MM01-GML Specifications

**BUY NOW** 

This document contains all the specifications for the MVMT Classic MM01-GML men's watch. We at the DIALANDO® watch store offer a large selection of authentic watches from the best watch brands in the world.

| MATERIAL & COLOUR  |                   |
|--------------------|-------------------|
| Strap Material     | Real leather      |
| Strap Colour       | Beige             |
| Case Material      | Stainless steel   |
| Case Colour        | Grey              |
| Case Surface       | Polished / Matted |
| Colour of the dial | Grey              |
| Glass              | Mineral glass     |
|                    |                   |
| DETAILS            |                   |
| 5 1                | e: I              |