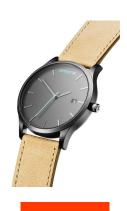

## MVMT men's watch MM01-GML Specifications

**BUY NOW** 

This document contains all the specifications for the MVMT Classic MM01-GML men's watch. We at the DIALANDO® watch store offer a large selection of authentic watches from the best watch brands in the world.

| MATERIAL & COLOUR  |                   |
|--------------------|-------------------|
| Strap Material     | Real leather      |
| Strap Colour       | Beige             |
| Case Material      | Stainless steel   |
| Case Colour        | Grey              |
| Case Surface       | Polished / Matted |
| Colour of the dial | Grey              |
| Glass              | Mineral glass     |
|                    |                   |
| DETAILS            |                   |
| 5 1                | e: I              |