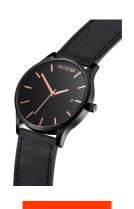

| PRODUCT EXECUTION         |                               |
|---------------------------|-------------------------------|
| Display Type              | Analogue                      |
| Movement type             | Quartz (Battery)              |
| Movement Name             | Miyota                        |
| Functions                 | Hour / Second / Minute / Date |
|                           |                               |
|                           |                               |
| MEASURES                  |                               |
| MEASURES  Case width [mm] | 45                            |
|                           | 45<br>9                       |
| Case width [mm]           | · <del>·</del>                |

| MATERIAL & COLOUR  |                   |
|--------------------|-------------------|
| Strap Material     | Real leather      |
| Strap Colour       | Black             |
| Case Material      | Stainless steel   |
| Case Colour        | Black             |
| Case Surface       | Polished / Matted |
| Colour of the dial | Black             |
| Glass              | Mineral glass     |
|                    |                   |
| DETAILS            |                   |
| Bezel              | Fixed             |

| DETAILS         |                                  |
|-----------------|----------------------------------|
| Bezel           | Fixed                            |
| Case Bottom     | Stainless steel bottom (pressed) |
| Clasp           | Pin buckle                       |
| Water resistant | 3 ATM                            |