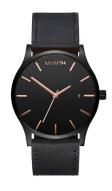

| PRODUCT EXECUTION         |                               |
|---------------------------|-------------------------------|
| Display Type              | Analogue                      |
| Movement type             | Quartz (Battery)              |
| Movement Name             | Miyota                        |
| Functions                 | Hour / Second / Minute / Date |
|                           |                               |
|                           |                               |
| MEASURES                  |                               |
| MEASURES  Case width [mm] | 45                            |
|                           | 45<br>9                       |
| Case width [mm]           | · <del>·</del>                |

| MATERIAL & COLOUR  |                   |
|--------------------|-------------------|
| Strap Material     | Real leather      |
| Strap Colour       | Black             |
| Case Material      | Stainless steel   |
| Case Colour        | Black             |
| Case Surface       | Polished / Matted |
| Colour of the dial | Black             |
| Glass              | Mineral glass     |
|                    |                   |
| DETAILS            |                   |
| Bezel              | Fixed             |

| DETAILS         |                                  |
|-----------------|----------------------------------|
| Bezel           | Fixed                            |
| Case Bottom     | Stainless steel bottom (pressed) |
| Clasp           | Pin buckle                       |
| Water resistant | 3 ATM                            |