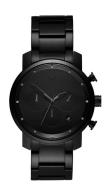

## MVMT men's watch MC02-BB Specifications

**BUY NOW** 

This document contains all the specifications for the MVMT MC02-BB men's watch. We at the DIALANDO® watch store offer a large selection of authentic watches from the best watch brands in the world.

| MATERIAL & COLOUR  |                   |
|--------------------|-------------------|
| Strap Material     | Stainless steel   |
| Strap Colour       | Black             |
| Case Material      | Stainless steel   |
| Case Colour        | Black             |
| Case Surface       | Polished / Matted |
| Colour of the dial | Black             |
| Glass              | Mineral glass     |
| DETAILS            |                   |
| Bezel              | Fixed             |