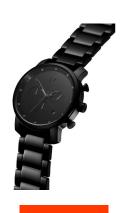

## MVMT men's watch MC02-BB Specifications

**BUY NOW** 

This document contains all the specifications for the MVMT MC02-BB men's watch. We at the DIALANDO® watch store offer a large selection of authentic watches from the best watch brands in the world.

| MATERIAL & COLOUR  |                   |
|--------------------|-------------------|
| Strap Material     | Stainless steel   |
| Strap Colour       | Black             |
| Case Material      | Stainless steel   |
| Case Colour        | Black             |
| Case Surface       | Polished / Matted |
| Colour of the dial | Black             |
| Glass              | Mineral glass     |
| DETAILS            |                   |
| Bezel              | Fixed             |