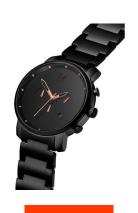

| PRODUCT EXECUTION             |                                             |
|-------------------------------|---------------------------------------------|
| Display Type                  | Analogue                                    |
| Movement type                 | Quartz (Battery)                            |
| Movement Name                 | Miyota                                      |
| Functions                     | Date / Chronograph / Hour / Second / Minute |
| MEASURES                      |                                             |
| Case width [mm]               | 45                                          |
| Case thickness [mm]           | 12                                          |
| Lug width [mm]                | 22                                          |
| Max. wrist circumference [mm] | 230                                         |

| MATERIAL & COLOUR  |                                  |
|--------------------|----------------------------------|
| Strap Material     | Stainless steel                  |
| Strap Colour       | Black                            |
| Case Material      | Stainless steel                  |
| Case Colour        | Black                            |
| Case Surface       | Matted / Polished                |
| Colour of the dial | Black                            |
| Glass              | Mineral glass                    |
| DETAILS            |                                  |
| Bezel              | Fixed                            |
| Case Bottom        | Stainless steel bottom (screwed) |
| Clasp              | Folding clasp                    |