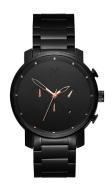

| PRODUCT EXECUTION             |                                             |
|-------------------------------|---------------------------------------------|
| Display Type                  | Analogue                                    |
| Movement type                 | Quartz (Battery)                            |
| Movement Name                 | Miyota                                      |
| Functions                     | Date / Chronograph / Hour / Second / Minute |
| MEASURES                      |                                             |
| Case width [mm]               | 45                                          |
| Case thickness [mm]           | 12                                          |
| Lug width [mm]                | 22                                          |
| Max. wrist circumference [mm] | 230                                         |

| MATERIAL & COLOUR  |                                  |
|--------------------|----------------------------------|
| Strap Material     | Stainless steel                  |
| Strap Colour       | Black                            |
| Case Material      | Stainless steel                  |
| Case Colour        | Black                            |
| Case Surface       | Matted / Polished                |
| Colour of the dial | Black                            |
| Glass              | Mineral glass                    |
| DETAILS            |                                  |
| Bezel              | Fixed                            |
| Case Bottom        | Stainless steel bottom (screwed) |
| Clasp              | Folding clasp                    |