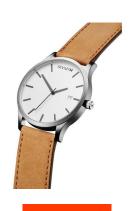

| MATERIAL & COLOUR  |                                  |
|--------------------|----------------------------------|
| Strap Material     | Real leather                     |
| Strap Colour       | Beige                            |
| Case Material      | Stainless steel                  |
| Case Colour        | Silver                           |
| Case Surface       | Polished / Matted                |
| Colour of the dial | White                            |
| Glass              | Mineral glass                    |
|                    |                                  |
| DETAILS            |                                  |
| Bezel              | Fixed                            |
| Case Bottom        | Stainless steel bottom (pressed) |