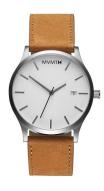

## MVMT men's watch L213.1L.331 Specifications

**BUY NOW** 

This document contains all the specifications for the MVMT Classic L213.1L.331 men's watch. We at the DIALANDO® watch store offer a large selection of authentic watches from the best watch brands in the world.

| MATERIAL & COLOUR  |                                  |
|--------------------|----------------------------------|
| Strap Material     | Real leather                     |
| Strap Colour       | Beige                            |
| Case Material      | Stainless steel                  |
| Case Colour        | Silver                           |
| Case Surface       | Polished / Matted                |
| Colour of the dial | White                            |
| Glass              | Mineral glass                    |
|                    |                                  |
| DETAILS            |                                  |
| Bezel              | Fixed                            |
| Case Bottom        | Stainless steel bottom (pressed) |