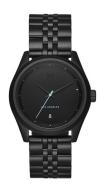

## MVMT men's watch D-TC01-BB Specifications

BEISPIELBOX

**BUY NOW** 

This document contains all the specifications for the MVMT Rise D-TC01-BB men's watch. We at the DIALANDO® watch store offer a large selection of authentic watches from the best watch brands in the world.

| MATERIAL & COLOUR  |                                  |
|--------------------|----------------------------------|
| Strap Material     | Stainless steel                  |
| Strap Colour       | Black                            |
| Case Material      | Stainless steel                  |
| Case Colour        | Black                            |
| Case Surface       | Matted                           |
| Colour of the dial | Black                            |
| Glass              | Mineral glass                    |
|                    |                                  |
| DETAILS            |                                  |
| Bezel              | Fixed                            |
| Case Bottom        | Stainless steel bottom (screwed) |
| Clasp              | Folding clasp                    |
| Water resistant    | 10 ATM                           |