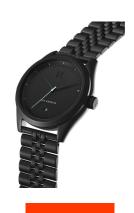

## MVMT men's watch D-TC01-BB Specifications

BEISPIELBOX

**BUY NOW** 

This document contains all the specifications for the MVMT Rise D-TC01-BB men's watch. We at the DIALANDO® watch store offer a large selection of authentic watches from the best watch brands in the world.

| PRODUCT EXECUTION         |                               |
|---------------------------|-------------------------------|
| Display Type              | Analogue                      |
| Movement type             | Quartz (Battery)              |
| Movement Name             | Miyota                        |
| Functions                 | Date / Hour / Second / Minute |
|                           |                               |
| MEASURES                  |                               |
| MEASURES  Case width [mm] | 39                            |
|                           | 39<br>10                      |
| Case width [mm]           |                               |

| MATERIAL & COLOUR  |                                  |
|--------------------|----------------------------------|
| Strap Material     | Stainless steel                  |
| Strap Colour       | Black                            |
| Case Material      | Stainless steel                  |
| Case Colour        | Black                            |
| Case Surface       | Matted                           |
| Colour of the dial | Black                            |
| Glass              | Mineral glass                    |
|                    |                                  |
| DETAILS            |                                  |
| Bezel              | Fixed                            |
| Case Bottom        | Stainless steel bottom (screwed) |
| Clasp              | Folding clasp                    |
| Water resistant    | 10 ATM                           |