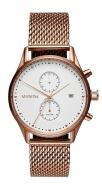

## MVMT men's watch D-MV01-RGM Specifications

**BUY NOW** 

This document contains all the specifications for the MVMT Voyager D-MV01-RGM men's watch. We at the DIALANDO® watch store offer a large selection of authentic watches from the best watch brands in the world.

| PRODUCT EXECUTION             |                                                  |
|-------------------------------|--------------------------------------------------|
| Display Type                  | Analogue                                         |
| Movement type                 | Quartz (Battery)                                 |
| Movement Name                 | Miyota                                           |
| Functions                     | Second / Minute / Date / Second time zone / Hour |
| MEASURES                      |                                                  |
| Case width [mm]               | 42                                               |
| Case thickness [mm]           | 11                                               |
| Lug width [mm]                | 21                                               |
| Max. wrist circumference [mm] | 225                                              |

| MATERIAL & COLOUR  |                 |
|--------------------|-----------------|
| Strap Material     | Stainless steel |
| Strap Colour       | Rose gold       |
| Case Material      | Stainless steel |
| Case Colour        | Rose gold       |
| Case Surface       | Polished        |
| Colour of the dial | White           |
| Glass              | Mineral glass   |
|                    |                 |
| DETAILS            |                 |
| 5 1                | e: i            |