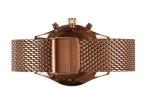

| DETAILS         |                                  |
|-----------------|----------------------------------|
| Bezel           | Fixed                            |
| Case Bottom     | Stainless steel bottom (screwed) |
| Clasp           | Clip clasp                       |
| Water resistant | 10 ATM                           |