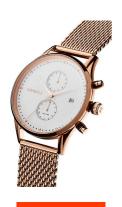

## MVMT men's watch D-MV01-RGM Specifications

**BUY NOW** 

This document contains all the specifications for the MVMT Voyager D-MV01-RGM men's watch. We at the DIALANDO® watch store offer a large selection of authentic watches from the best watch brands in the world.

| PRODUCT EXECUTION             |                                                  |
|-------------------------------|--------------------------------------------------|
| Display Type                  | Analogue                                         |
| Movement type                 | Quartz (Battery)                                 |
| Movement Name                 | Miyota                                           |
| Functions                     | Second / Minute / Date / Second time zone / Hour |
| MEASURES                      |                                                  |
| Case width [mm]               | 42                                               |
| Case thickness [mm]           | 11                                               |
| Lug width [mm]                | 21                                               |
| Max. wrist circumference [mm] | 225                                              |

| MATERIAL & COLOUR  |                 |
|--------------------|-----------------|
| Strap Material     | Stainless steel |
| Strap Colour       | Rose gold       |
| Case Material      | Stainless steel |
| Case Colour        | Rose gold       |
| Case Surface       | Polished        |
| Colour of the dial | White           |
| Glass              | Mineral glass   |
|                    |                 |
| DETAILS            |                 |
| 5 1                | e: i            |