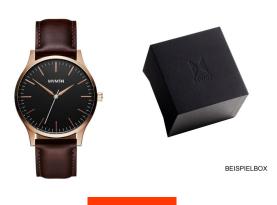

## MVMT men's watch D-MT01-BLBR Specifications

**BUY NOW** 

This document contains all the specifications for the MVMT 40 Series D-MT01-BLBR men's watch. We at the DIALANDO® watch store offer a large selection of authentic watches from the best watch brands in the world.

| MATERIAL & COLOUR  |                                  |
|--------------------|----------------------------------|
| Strap Material     | Real leather                     |
| Strap Colour       | Brown                            |
| Case Material      | Stainless steel                  |
| Case Colour        | Rose gold                        |
| Case Surface       | Polished / Matted                |
| Colour of the dial | Black                            |
| Glass              | Mineral glass                    |
| DETAILS            |                                  |
| Bezel              | Fixed                            |
| Case Bottom        | Stainless steel bottom (pressed) |
|                    |                                  |
| Clasp              | Pin buckle                       |