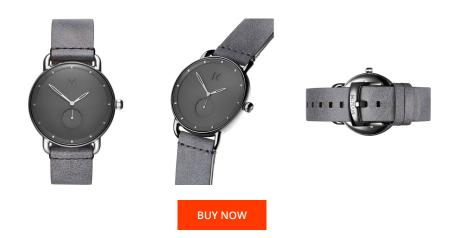

## MVMT men's watch D-MR01-SGR Specifications

This document contains all the specifications for the MVMT Revolver D-MR01-SGR men's watch. We at the DIALANDO<sup>®</sup> watch store offer a large selection of authentic watches from the best watch brands in the world. https://www.dialando.ie/

| PRODUCT INFORMATION |                |
|---------------------|----------------|
| EAN                 | 7613272329989  |
| Gender              | Men            |
| Brand               | MVMT           |
| Collection          | Revolver 41 mm |
| Warranty [years]    | 2              |

| MATERIAL & COLOUR  |                                  |
|--------------------|----------------------------------|
| Strap Material     | Real leather                     |
| Strap Colour       | Grey                             |
| Case Material      | Stainless steel                  |
| Case Colour        | Silver                           |
| Case Surface       | Matted                           |
| Colour of the dial | Grey                             |
| Glass              | Mineral glass                    |
|                    |                                  |
| DETAILS            |                                  |
| Bezel              | Fixed                            |
| Case Bottom        | Stainless steel bottom (screwed) |
| Clasp              | Pin buckle                       |

5 ATM

Water resistant

| PRODUCT EXECUTION |                        |
|-------------------|------------------------|
| Display Type      | Analogue               |
| Movement type     | Quartz (Battery)       |
| Movement Name     | Miyota                 |
| Functions         | Second / Minute / Hour |
| MEASURES          |                        |
| Case width [mm]   | 41                     |
|                   |                        |

| MEASURES                         |     |
|----------------------------------|-----|
| Case width [mm]                  | 41  |
| Case thickness [mm]              | 11  |
| Lug width [mm]                   | 20  |
| Max. wrist<br>circumference [mm] | 210 |