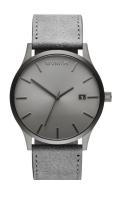

## MVMT men's watch D-MM01-GRGR Specifications

**BUY NOW** 

This document contains all the specifications for the MVMT Classic D-MM01-GRGR men's watch. We at the DIALANDO® watch store offer a large selection of authentic watches from the best watch brands in the world.

| MATERIAL & COLOUR  |                 |
|--------------------|-----------------|
| Strap Material     | Real leather    |
| Strap Colour       | Grey            |
| Case Material      | Stainless steel |
| Case Colour        | Grey            |
| Case Surface       | Matted          |
| Colour of the dial | Grey            |
| Glass              | Mineral glass   |
|                    |                 |
| DETAILS            |                 |
|                    |                 |

| DETAILS         |                                  |
|-----------------|----------------------------------|
| Bezel           | Fixed                            |
| Case Bottom     | Stainless steel bottom (pressed) |
| Clasp           | Pin buckle                       |
| Water resistant | 3 ATM                            |