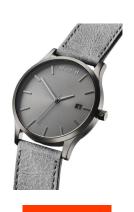

## MVMT men's watch D-MM01-GRGR Specifications

**BUY NOW** 

This document contains all the specifications for the MVMT Classic D-MM01-GRGR men's watch. We at the DIALANDO® watch store offer a large selection of authentic watches from the best watch brands in the world.

| MATERIAL & COLOUR  |                 |
|--------------------|-----------------|
| Strap Material     | Real leather    |
| Strap Colour       | Grey            |
| Case Material      | Stainless steel |
| Case Colour        | Grey            |
| Case Surface       | Matted          |
| Colour of the dial | Grey            |
| Glass              | Mineral glass   |
|                    |                 |
| DETAILS            |                 |
|                    |                 |

| DETAILS         |                                  |
|-----------------|----------------------------------|
| Bezel           | Fixed                            |
| Case Bottom     | Stainless steel bottom (pressed) |
| Clasp           | Pin buckle                       |
| Water resistant | 3 ATM                            |