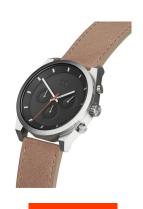

https://www.dialando.ie/

| PRODUCT INFORMATION |                      |  |
|---------------------|----------------------|--|
| EAN                 | 7613272377010        |  |
| Gender              | Men                  |  |
| Brand               | MVMT                 |  |
| Collection          | Element Chrono 44 mm |  |
| Warranty [years]    | 2                    |  |

| PRODUCT EXECUTION   |                                      |
|---------------------|--------------------------------------|
| Display Type        | Analogue                             |
| Movement type       | Quartz (Battery)                     |
| Movement Name       | Miyota                               |
| Functions           | Minute / Chronograph / Hour / Second |
| MEASURES            |                                      |
| Case width [mm]     | 44                                   |
| Case thickness [mm] | 10                                   |
| Lug width [mm]      | 24                                   |
| Max. wrist          | 210                                  |

| MATERIAL & COLOUR  |                 |
|--------------------|-----------------|
| Strap Material     | Real leather    |
| Strap Colour       | Beige           |
| Case Material      | Stainless steel |
| Case Colour        | Grey            |
| Case Surface       | Matted          |
| Colour of the dial | Grey            |
| Glass              | Mineral glass   |
|                    |                 |
| DETAILS            |                 |
|                    |                 |

| DETAILS         |                                  |
|-----------------|----------------------------------|
| Bezel           | Fixed                            |
| Case Bottom     | Stainless steel bottom (screwed) |
| Clasp           | Pin buckle                       |
| Water resistant | 5 ATM                            |