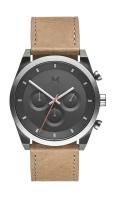

https://www.dialando.ie/

| PRODUCT INFORMATION |                      |  |
|---------------------|----------------------|--|
| EAN                 | 7613272377010        |  |
| Gender              | Men                  |  |
| Brand               | MVMT                 |  |
| Collection          | Element Chrono 44 mm |  |
| Warranty [years]    | 2                    |  |

| PRODUCT EXECUTION   |                                      |
|---------------------|--------------------------------------|
| Display Type        | Analogue                             |
| Movement type       | Quartz (Battery)                     |
| Movement Name       | Miyota                               |
| Functions           | Minute / Chronograph / Hour / Second |
| MEASURES            |                                      |
| Case width [mm]     | 44                                   |
| Case thickness [mm] | 10                                   |
| Lug width [mm]      | 24                                   |
| Max. wrist          | 210                                  |

| MATERIAL & COLOUR  |                 |
|--------------------|-----------------|
| Strap Material     | Real leather    |
| Strap Colour       | Beige           |
| Case Material      | Stainless steel |
| Case Colour        | Grey            |
| Case Surface       | Matted          |
| Colour of the dial | Grey            |
| Glass              | Mineral glass   |
|                    |                 |
| DETAILS            |                 |
|                    |                 |

| DETAILS         |                                  |
|-----------------|----------------------------------|
| Bezel           | Fixed                            |
| Case Bottom     | Stainless steel bottom (screwed) |
| Clasp           | Pin buckle                       |
| Water resistant | 5 ATM                            |