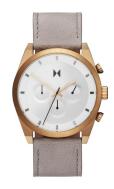

https://www.dialando.ie/

Clasp

Water resistant

| PRODUCT INFORMATION |                      |
|---------------------|----------------------|
| EAN                 | 7613272376990        |
| Gender              | Men                  |
| Brand               | MVMT                 |
| Collection          | Element Chrono 44 mm |
| Warranty [years]    | 2                    |

| PRODUCT EXECUTION         |                                      |
|---------------------------|--------------------------------------|
| Display Type              | Analogue                             |
| Movement type             | Quartz (Battery)                     |
| Movement Name             | Miyota                               |
| Functions                 | Second / Minute / Chronograph / Hour |
|                           |                                      |
| MEASURES                  |                                      |
| MEASURES  Case width [mm] | 44                                   |
|                           | 44                                   |
| Case width [mm]           | ••                                   |

| MATERIAL & COLOUR  |                                  |
|--------------------|----------------------------------|
| Strap Material     | Real leather                     |
| Strap Colour       | Grey                             |
| Case Material      | Stainless steel                  |
| Case Colour        | Bronze                           |
| Case Surface       | Matted                           |
| Colour of the dial | White                            |
| Glass              | Mineral glass                    |
| DETAILS            |                                  |
| Bezel              | Fixed                            |
| Case Bottom        | Stainless steel bottom (screwed) |