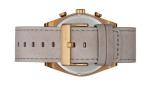

| MATERIAL & COLOUR  |                                  |
|--------------------|----------------------------------|
| Strap Material     | Real leather                     |
| Strap Colour       | Grey                             |
| Case Material      | Stainless steel                  |
| Case Colour        | Bronze                           |
| Case Surface       | Matted                           |
| Colour of the dial | White                            |
| Glass              | Mineral glass                    |
| DETAILS            |                                  |
| Bezel              | Fixed                            |
| Case Bottom        | Stainless steel bottom (screwed) |

Pin buckle

5 ATM