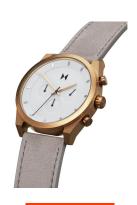

https://www.dialando.ie/

Clasp

Water resistant

| PRODUCT INFORMATION |                      |
|---------------------|----------------------|
| EAN                 | 7613272376990        |
| Gender              | Men                  |
| Brand               | MVMT                 |
| Collection          | Element Chrono 44 mm |
| Warranty [years]    | 2                    |

| PRODUCT EXECUTION         |                                      |
|---------------------------|--------------------------------------|
| Display Type              | Analogue                             |
| Movement type             | Quartz (Battery)                     |
| Movement Name             | Miyota                               |
| Functions                 | Second / Minute / Chronograph / Hour |
|                           |                                      |
| MEASURES                  |                                      |
| MEASURES  Case width [mm] | 44                                   |
|                           | 44                                   |
| Case width [mm]           | ••                                   |

| MATERIAL & COLOUR  |                                  |
|--------------------|----------------------------------|
| Strap Material     | Real leather                     |
| Strap Colour       | Grey                             |
| Case Material      | Stainless steel                  |
| Case Colour        | Bronze                           |
| Case Surface       | Matted                           |
| Colour of the dial | White                            |
| Glass              | Mineral glass                    |
| DETAILS            |                                  |
| Bezel              | Fixed                            |
| Case Bottom        | Stainless steel bottom (screwed) |