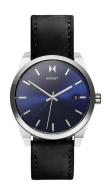

## MVMT men's watch 28000041-D Specifications

**BUY NOW** 

This document contains all the specifications for the MVMT Element 28000041-D men's watch. We at the DIALANDO® watch store offer a large selection of authentic watches from the best watch brands in the world.

| MATERIAL & COLOUR  |                                  |
|--------------------|----------------------------------|
| Strap Material     | Real leather                     |
| Strap Colour       | Black                            |
| Case Material      | Stainless steel                  |
| Case Colour        | Silver                           |
| Case Surface       | Matted                           |
| Colour of the dial | Blue                             |
| Glass              | Mineral glass                    |
|                    |                                  |
| DETAILS            |                                  |
| Bezel              | Fixed                            |
| Case Bottom        | Stainless steel bottom (screwed) |
| Clasp              | Pin buckle                       |
| Water resistant    | 5 ATM                            |