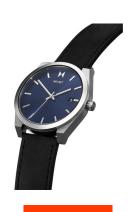

## MVMT men's watch 28000041-D Specifications

**BUY NOW** 

This document contains all the specifications for the MVMT Element 28000041-D men's watch. We at the DIALANDO® watch store offer a large selection of authentic watches from the best watch brands in the world.

| MATERIAL & COLOUR  |                                  |
|--------------------|----------------------------------|
| Strap Material     | Real leather                     |
| Strap Colour       | Black                            |
| Case Material      | Stainless steel                  |
| Case Colour        | Silver                           |
| Case Surface       | Matted                           |
| Colour of the dial | Blue                             |
| Glass              | Mineral glass                    |
|                    |                                  |
| DETAILS            |                                  |
| Bezel              | Fixed                            |
| Case Bottom        | Stainless steel bottom (screwed) |
| Clasp              | Pin buckle                       |
| Water resistant    | 5 ATM                            |