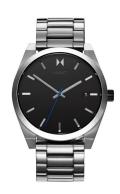

## MVMT men's watch 28000038-D Specifications

**BUY NOW** 

This document contains all the specifications for the MVMT Element 28000038-D men's watch. We at the DIALANDO® watch store offer a large selection of authentic watches from the best watch brands in the world.

| MATERIAL & COLOUR  |                                  |
|--------------------|----------------------------------|
| Strap Material     | Stainless steel                  |
| Strap Colour       | Silver                           |
| Case Material      | Stainless steel                  |
| Case Colour        | Silver                           |
| Case Surface       | Matted                           |
| Colour of the dial | Black                            |
| Glass              | Mineral glass                    |
|                    |                                  |
| DETAILS            |                                  |
| Bezel              | Fixed                            |
| Case Bottom        | Stainless steel bottom (screwed) |
| Clasp              | Folding clasp                    |
| Water resistant    | 5 ATM                            |