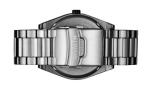

| MATERIAL & COLOUR  |                                  |
|--------------------|----------------------------------|
| Strap Material     | Stainless steel                  |
| Strap Colour       | Silver                           |
| Case Material      | Stainless steel                  |
| Case Colour        | Silver                           |
| Case Surface       | Matted                           |
| Colour of the dial | Black                            |
| Glass              | Mineral glass                    |
|                    |                                  |
| DETAILS            |                                  |
| Bezel              | Fixed                            |
| Case Bottom        | Stainless steel bottom (screwed) |
| Clasp              | Folding clasp                    |
| Water resistant    | 5 ATM                            |