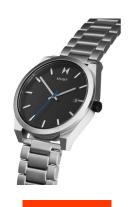

## MVMT men's watch 28000038-D Specifications

**BUY NOW** 

This document contains all the specifications for the MVMT Element 28000038-D men's watch. We at the DIALANDO® watch store offer a large selection of authentic watches from the best watch brands in the world.

| MATERIAL & COLOUR  |                                  |
|--------------------|----------------------------------|
| Strap Material     | Stainless steel                  |
| Strap Colour       | Silver                           |
| Case Material      | Stainless steel                  |
| Case Colour        | Silver                           |
| Case Surface       | Matted                           |
| Colour of the dial | Black                            |
| Glass              | Mineral glass                    |
|                    |                                  |
| DETAILS            |                                  |
| Bezel              | Fixed                            |
| Case Bottom        | Stainless steel bottom (screwed) |
| Clasp              | Folding clasp                    |
| Water resistant    | 5 ATM                            |