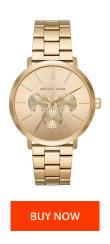

## Michael Kors men's watch MK8702 Specifications

This document contains all the specifications for the Michael Kors MK8702 men's watch. We at the DIALANDO® watch store offer a large selection of authentic watches from the best watch brands in the world.

| MATERIAL & COLOUR  |                 |
|--------------------|-----------------|
| Strap Material     | Stainless steel |
| Strap Colour       | Gold            |
| Colour of the dial | Gold            |
|                    |                 |
| Glass              | Mineral glass   |
| DETAILS            | Mineral glass   |