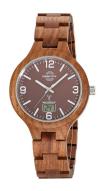

| PRODUCT INFORMATI | N             |
|-------------------|---------------|
| EAN               | 4260503039709 |
| Gender            | Men           |
| Warranty [years]  | 3             |

| PRODUCT EXECUTION   |                                                                               |
|---------------------|-------------------------------------------------------------------------------|
| Display Type        | Digital / Analogue                                                            |
| Movement type       | Quartz (Battery)                                                              |
| Movement Name       | Empfang des Signals DCF 77 (Mainflingen / W361 / DE)                          |
| Functions           | Second / Radio controlled clock / Minute / Hour / Date / Daylight saving time |
| MEASURES            |                                                                               |
| Case width [mm]     | 43                                                                            |
| Case thickness [mm] | 10                                                                            |

| MATERIAL & COLOUR  |                                |
|--------------------|--------------------------------|
| Strap Material     | Wood                           |
| Strap Colour       | Brown                          |
| Case Material      | Wood                           |
| Case Colour        | Brown                          |
| Case Surface       | Matted                         |
| Colour of the dial | Grey                           |
| Glass              | Hardened glass / Mineral glass |
| DETAILS            |                                |

| DETAILS         |                                   |
|-----------------|-----------------------------------|
| Bezel           | Fixed                             |
| Case Bottom     | Stainless steel bottom / Pressed  |
| Clasp           | Folding clasp                     |
| Lighting        | Luminous hands / Luminous indexes |
| Water resistant | 3 ATM                             |