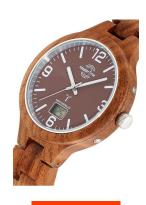

| PRODUCT INFORMATI | N             |
|-------------------|---------------|
| EAN               | 4260503039709 |
| Gender            | Men           |
| Warranty [years]  | 3             |

| PRODUCT EXECUTION   |                                                                               |
|---------------------|-------------------------------------------------------------------------------|
| Display Type        | Digital / Analogue                                                            |
| Movement type       | Quartz (Battery)                                                              |
| Movement Name       | Empfang des Signals DCF 77 (Mainflingen / W361 / DE)                          |
| Functions           | Second / Radio controlled clock / Minute / Hour / Date / Daylight saving time |
| MEASURES            |                                                                               |
| Case width [mm]     | 43                                                                            |
| Case thickness [mm] | 10                                                                            |

| MATERIAL & COLOUR  |                                |
|--------------------|--------------------------------|
| Strap Material     | Wood                           |
| Strap Colour       | Brown                          |
| Case Material      | Wood                           |
| Case Colour        | Brown                          |
| Case Surface       | Matted                         |
| Colour of the dial | Grey                           |
| Glass              | Hardened glass / Mineral glass |
| DETAILS            |                                |

| DETAILS         |                                   |
|-----------------|-----------------------------------|
| Bezel           | Fixed                             |
| Case Bottom     | Stainless steel bottom / Pressed  |
| Clasp           | Folding clasp                     |
| Lighting        | Luminous hands / Luminous indexes |
| Water resistant | 3 ATM                             |