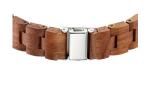

| MATERIAL & COLOUR  |                                |
|--------------------|--------------------------------|
| Strap Material     | Wood                           |
| Strap Colour       | Brown                          |
| Case Material      | Wood                           |
| Case Colour        | Brown                          |
| Case Surface       | Matted                         |
| Colour of the dial | Grey                           |
| Glass              | Hardened glass / Mineral glass |
| DETAILS            |                                |

| DETAILS         |                                   |
|-----------------|-----------------------------------|
| Bezel           | Fixed                             |
| Case Bottom     | Stainless steel bottom / Pressed  |
| Clasp           | Folding clasp                     |
| Lighting        | Luminous hands / Luminous indexes |
| Water resistant | 3 ATM                             |