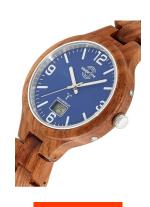

| MATERIAL & COLOUR  |                                |
|--------------------|--------------------------------|
| Strap Material     | Wood                           |
| Strap Colour       | Brown                          |
| Case Material      | Wood                           |
| Case Colour        | Brown                          |
| Case Surface       | Matted                         |
| Colour of the dial | Blue                           |
| Glass              | Mineral glass / Hardened glass |
|                    |                                |
| DETAILS            |                                |
|                    |                                |

| DETAILS         |                                   |
|-----------------|-----------------------------------|
| Bezel           | Fixed                             |
| Case Bottom     | Stainless steel bottom / Pressed  |
| Clasp           | Folding clasp                     |
| Lighting        | Luminous indexes / Luminous hands |
| Water resistant | 3 ATM                             |