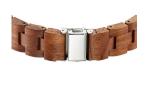

| DETAILS         |                                   |
|-----------------|-----------------------------------|
| Bezel           | Fixed                             |
| Case Bottom     | Stainless steel bottom / Pressed  |
| Clasp           | Folding clasp                     |
| Lighting        | Luminous indexes / Luminous hands |
| Water resistant | 3 ATM                             |