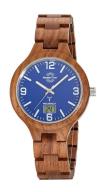

| MATERIAL & COLOUR  |                                |
|--------------------|--------------------------------|
| Strap Material     | Wood                           |
| Strap Colour       | Brown                          |
| Case Material      | Wood                           |
| Case Colour        | Brown                          |
| Case Surface       | Matted                         |
| Colour of the dial | Blue                           |
| Glass              | Mineral glass / Hardened glass |
|                    |                                |
| DETAILS            |                                |
|                    |                                |

| DETAILS         |                                   |
|-----------------|-----------------------------------|
| Bezel           | Fixed                             |
| Case Bottom     | Stainless steel bottom / Pressed  |
| Clasp           | Folding clasp                     |
| Lighting        | Luminous indexes / Luminous hands |
| Water resistant | 3 ATM                             |