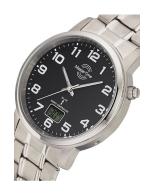

## Master Time men's watch MTGT-10757-22M Specifications

**BUY NOW** 

This document contains all the specifications for the Master Time Titan Basic II MTGT-10757-22M men's watch. We at the DIALANDO® watch store offer a large selection of authentic watches from the best watch brands in the world. https://www.dialando.ie/

| PRODUCT EXECUTION   |                                                                               |
|---------------------|-------------------------------------------------------------------------------|
| Display Type        | Digital / Analogue                                                            |
| Movement type       | Quartz (Battery)                                                              |
| Movement Name       | W361 / DE) / Empfang des Signals DCF 77<br>(Mainflingen                       |
| Functions           | Radio controlled clock / Minute / Hour / Date / Daylight saving time / Second |
| MEASURES            |                                                                               |
| Case width [mm]     | 41                                                                            |
| Case thickness [mm] |                                                                               |

| MATERIAL & COLOUR    |                                 |
|----------------------|---------------------------------|
| Strap Material       | Titanium                        |
| Strap Colour         | Silver                          |
| Case Material        | Titanium                        |
| Case Colour          | Silver                          |
| Case Surface         | Polished / Matted               |
| Colour of the dial   | Black                           |
| Glass                | Mineral glass / Hardened glass  |
| DETAILS              |                                 |
|                      |                                 |
| Bezel                | Fixed                           |
| Bezel<br>Case Bottom | Fixed Titanium bottom / Pressed |
|                      |                                 |
| Case Bottom          | Titanium bottom / Pressed       |