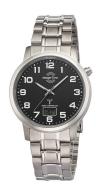

## Master Time men's watch MTGT-10757-22M Specifications

**BUY NOW** 

This document contains all the specifications for the Master Time Titan Basic II MTGT-10757-22M men's watch. We at the DIALANDO® watch store offer a large selection of authentic watches from the best watch brands in the world. https://www.dialando.ie/

| PRODUCT EXECUTION   |                                                                               |
|---------------------|-------------------------------------------------------------------------------|
| Display Type        | Digital / Analogue                                                            |
| Movement type       | Quartz (Battery)                                                              |
| Movement Name       | W361 / DE) / Empfang des Signals DCF 77<br>(Mainflingen                       |
| Functions           | Radio controlled clock / Minute / Hour / Date / Daylight saving time / Second |
| MEASURES            |                                                                               |
| Case width [mm]     | 41                                                                            |
| Case thickness [mm] |                                                                               |

| MATERIAL & COLOUR    |                                 |
|----------------------|---------------------------------|
| Strap Material       | Titanium                        |
| Strap Colour         | Silver                          |
| Case Material        | Titanium                        |
| Case Colour          | Silver                          |
| Case Surface         | Polished / Matted               |
| Colour of the dial   | Black                           |
| Glass                | Mineral glass / Hardened glass  |
| DETAILS              |                                 |
|                      |                                 |
| Bezel                | Fixed                           |
| Bezel<br>Case Bottom | Fixed Titanium bottom / Pressed |
|                      |                                 |
| Case Bottom          | Titanium bottom / Pressed       |