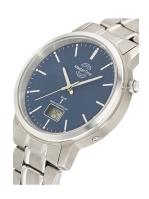

## Master Time men's watch MTGT-10755-31M Specifications

**BUY NOW** 

This document contains all the specifications for the Master Time Titan Basic II MTGT-10755-31M men's watch. We at the DIALANDO® watch store offer a large selection of authentic watches from the best watch brands in the world.

| PRODUCT EXECUTION        |                                                         |
|--------------------------|---------------------------------------------------------|
| Display Type             | Digital / Analogue                                      |
| Movement type            | Quartz (Battery)                                        |
| Movement Name            | W361 / DE) / Empfang des Signals DCF 77<br>(Mainflingen |
| Functions                | Radio controlled clock / Minute / Hour / Date /         |
|                          | Daylight saving time / Second                           |
| MEASURES                 | Daylight saving time / Second                           |
| MEASURES Case width [mm] | Daylight saving time / Second  41                       |

| MATERIAL & COLOUR  |                                   |
|--------------------|-----------------------------------|
| Strap Material     | Titanium                          |
| Strap Colour       | Silver                            |
| Case Material      | Titanium                          |
| Case Colour        | Silver                            |
| Case Surface       | Polished / Matted                 |
| Colour of the dial | Blue                              |
| Glass              | Mineral glass / Hardened glass    |
| DETAILS            |                                   |
| Bezel              | Fixed                             |
| Case Bottom        | Titanium bottom / Pressed         |
| Clasp              | Folding clasp                     |
| Lighting           | Luminous indexes / Luminous hands |