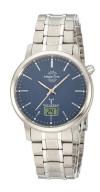

## Master Time men's watch MTGT-10755-31M Specifications

**BUY NOW** 

This document contains all the specifications for the Master Time Titan Basic II MTGT-10755-31M men's watch. We at the DIALANDO® watch store offer a large selection of authentic watches from the best watch brands in the world.

| PRODUCT EXECUTION        |                                                         |
|--------------------------|---------------------------------------------------------|
| Display Type             | Digital / Analogue                                      |
| Movement type            | Quartz (Battery)                                        |
| Movement Name            | W361 / DE) / Empfang des Signals DCF 77<br>(Mainflingen |
| Functions                | Radio controlled clock / Minute / Hour / Date /         |
|                          | Daylight saving time / Second                           |
| MEASURES                 | Daylight saving time / Second                           |
| MEASURES Case width [mm] | Daylight saving time / Second  41                       |

| MATERIAL & COLOUR  |                                   |
|--------------------|-----------------------------------|
| Strap Material     | Titanium                          |
| Strap Colour       | Silver                            |
| Case Material      | Titanium                          |
| Case Colour        | Silver                            |
| Case Surface       | Polished / Matted                 |
| Colour of the dial | Blue                              |
| Glass              | Mineral glass / Hardened glass    |
| DETAILS            |                                   |
| Bezel              | Fixed                             |
| Case Bottom        | Titanium bottom / Pressed         |
| Clasp              | Folding clasp                     |
| Lighting           | Luminous indexes / Luminous hands |