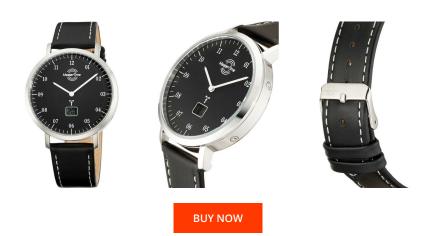

## Master Time men's watch MTGS-10704-32L Specifications

This document contains all the specifications for the Master Time MTGS-10704-32L men's watch. We at the DIALANDO<sup>®</sup> watch store offer a large selection of authentic watches from the best watch brands in the world. https://www.dialando.ie/

| PRODUCT INFORMATION |               |
|---------------------|---------------|
| EAN                 | 2500000756702 |
| Gender              | Men           |
| Warranty [years]    | 3             |

| MATERIAL & COLOUR  |                                           |
|--------------------|-------------------------------------------|
| Strap Material     | Calf leather                              |
| Strap Colour       | Black                                     |
| Case Material      | Stainless steel                           |
| Case Colour        | Silver                                    |
| Case Surface       | Polished                                  |
| Colour of the dial | Black                                     |
| Glass              | Mineral glass / Hardened glass            |
|                    |                                           |
| DETAILS            |                                           |
| DETAILS            |                                           |
| Bezel              | Fixed                                     |
|                    | Fixed<br>Stainless steel bottom / Pressed |
| Bezel              |                                           |

| PRODUCT EXECUTION |                                                                                                |
|-------------------|------------------------------------------------------------------------------------------------|
| Display Type      | Analogue                                                                                       |
| Movement type     | Quartz (Battery)                                                                               |
| Movement Name     | DE) / Signaldcf77mainflingen / W314H2                                                          |
| Functions         | Radio controlled clock / Perpetual calendar / Minute<br>/ Hour / Daylight saving time / Second |
| MEASURES          |                                                                                                |

| Case width [mm]     | 42 |
|---------------------|----|
| Case thickness [mm] | 10 |