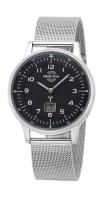

| PRODUCT INFORMATION |                     |
|---------------------|---------------------|
| EAN                 | 4260503032984       |
| Gender              | Men                 |
| Brand               | Master Time         |
| Collection          | Funk Slim II Series |
| Warranty [years]    | 3                   |

| PRODUCT EXECUTION         |                                                                                |
|---------------------------|--------------------------------------------------------------------------------|
| Display Type              | Analogue / Digital                                                             |
| Movement type             | Quartz (Battery)                                                               |
| Movement Name             | DE) / Empfang des Signals DCF 77 (Mainflingen / W314                           |
| Functions                 | Hour / Second / Minute / Radio controlled clock /<br>Perpetual calendar / Date |
|                           |                                                                                |
| MEASURES                  |                                                                                |
| MEASURES  Case width [mm] | 42                                                                             |
|                           | 42<br>10                                                                       |
| Case width [mm]           | · <del>-</del>                                                                 |

| MATERIAL & COLOUR  |                   |
|--------------------|-------------------|
| Strap Material     | Stainless steel   |
| Strap Colour       | Silver            |
| Case Material      | Stainless steel   |
| Case Colour        | Silver            |
| Case Surface       | Polished / Matted |
| Colour of the dial | Black             |
| Glass              | Mineral glass     |
|                    |                   |
| DETAILS            |                   |
| Bezel              | Fixed             |

| DETAILS         |                                   |
|-----------------|-----------------------------------|
| Bezel           | Fixed                             |
| Case Bottom     | Stainless steel bottom (pressed)  |
| Clasp           | Pin buckle                        |
| Lighting        | Luminous hands / Luminous indexes |
| Water resistant | 5 ATM                             |