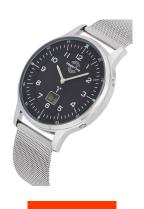

| PRODUCT INFORMATION |                     |
|---------------------|---------------------|
| EAN                 | 4260503032984       |
| Gender              | Men                 |
| Brand               | Master Time         |
| Collection          | Funk Slim II Series |
| Warranty [years]    | 3                   |

| PRODUCT EXECUTION         |                                                                                |
|---------------------------|--------------------------------------------------------------------------------|
| Display Type              | Analogue / Digital                                                             |
| Movement type             | Quartz (Battery)                                                               |
| Movement Name             | DE) / Empfang des Signals DCF 77 (Mainflingen / W314                           |
| Functions                 | Hour / Second / Minute / Radio controlled clock /<br>Perpetual calendar / Date |
|                           |                                                                                |
| MEASURES                  |                                                                                |
| MEASURES  Case width [mm] | 42                                                                             |
|                           | 42<br>10                                                                       |
| Case width [mm]           | · <del>-</del>                                                                 |

| MATERIAL & COLOUR  |                   |
|--------------------|-------------------|
| Strap Material     | Stainless steel   |
| Strap Colour       | Silver            |
| Case Material      | Stainless steel   |
| Case Colour        | Silver            |
| Case Surface       | Polished / Matted |
| Colour of the dial | Black             |
| Glass              | Mineral glass     |
|                    |                   |
| DETAILS            |                   |
| Bezel              | Fixed             |

| DETAILS         |                                   |
|-----------------|-----------------------------------|
| Bezel           | Fixed                             |
| Case Bottom     | Stainless steel bottom (pressed)  |
| Clasp           | Pin buckle                        |
| Lighting        | Luminous hands / Luminous indexes |
| Water resistant | 5 ATM                             |