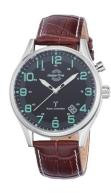

| PRODUCT EXECUTION         |                                                                             |
|---------------------------|-----------------------------------------------------------------------------|
| Display Type              | Digital / Analogue                                                          |
| Movement type             | Quartz (Battery)                                                            |
| Movement Name             | Empfang des Signals DCF 77 (Mainflingen / W339EB / DE)                      |
| Functions                 | Minute / Radio controlled clock / Perpetual calendar / Date / Hour / Second |
|                           |                                                                             |
| MEASURES                  |                                                                             |
| MEASURES  Case width [mm] | 45                                                                          |
|                           | 45<br>12                                                                    |
| Case width [mm]           |                                                                             |

| MATERIAL & COLOUR  |                   |
|--------------------|-------------------|
| Strap Material     | Real leather      |
| Strap Colour       | Brown             |
| Case Material      | Stainless steel   |
| Case Colour        | Silver            |
| Case Surface       | Matted / Polished |
| Colour of the dial | Black             |
| Glass              | Mineral glass     |
|                    |                   |
| DETAILS            |                   |
| Bezel              | Fixed             |

| DETAILS         |                                   |
|-----------------|-----------------------------------|
| Bezel           | Fixed                             |
| Case Bottom     | Stainless steel bottom (screwed)  |
| Clasp           | Pin buckle                        |
| Lighting        | Luminous hands / Luminous indexes |
| Water resistant | 10 ATM                            |