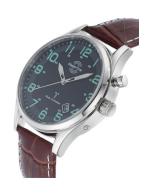

| PRODUCT EXECUTION         |                                                                             |
|---------------------------|-----------------------------------------------------------------------------|
| Display Type              | Digital / Analogue                                                          |
| Movement type             | Quartz (Battery)                                                            |
| Movement Name             | Empfang des Signals DCF 77 (Mainflingen / W339EB / DE)                      |
| Functions                 | Minute / Radio controlled clock / Perpetual calendar / Date / Hour / Second |
|                           |                                                                             |
| MEASURES                  |                                                                             |
| MEASURES  Case width [mm] | 45                                                                          |
|                           | 45<br>12                                                                    |
| Case width [mm]           |                                                                             |

| MATERIAL & COLOUR  |                   |
|--------------------|-------------------|
| Strap Material     | Real leather      |
| Strap Colour       | Brown             |
| Case Material      | Stainless steel   |
| Case Colour        | Silver            |
| Case Surface       | Matted / Polished |
| Colour of the dial | Black             |
| Glass              | Mineral glass     |
|                    |                   |
| DETAILS            |                   |
| Bezel              | Fixed             |

| DETAILS         |                                   |
|-----------------|-----------------------------------|
| Bezel           | Fixed                             |
| Case Bottom     | Stainless steel bottom (screwed)  |
| Clasp           | Pin buckle                        |
| Lighting        | Luminous hands / Luminous indexes |
| Water resistant | 10 ATM                            |