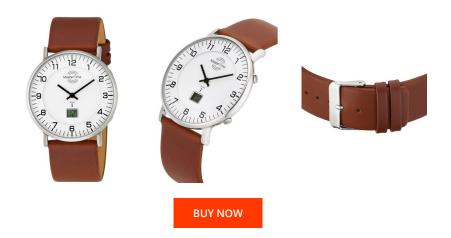

## Master Time men's watch MTGS-10561-12L Specifications

This document contains all the specifications for the Master Time Funk Advanced Series MTGS-10561-12L men's watch. We at the DIALANDO<sup>®</sup> watch store offer a large selection of authentic watches from the best watch brands in the world. https://www.dialando.ie/

| PRODUCT INFORMATION |                      |
|---------------------|----------------------|
| EAN                 | 4260411158110        |
| Gender              | Men                  |
| Brand               | Master Time          |
| Collection          | Funk Advanced Series |
| Warranty [years]    | 3                    |

| MATERIAL & COLOUR  |                                  |
|--------------------|----------------------------------|
| Strap Material     | Real leather                     |
| Strap Colour       | Brown                            |
| Case Material      | Stainless steel                  |
| Case Colour        | Silver                           |
| Case Surface       | Polished / Matted                |
| Colour of the dial | White                            |
| Glass              | Mineral glass                    |
| DETAILS            |                                  |
| Bezel              | Fixed                            |
| Case Bottom        | Stainless steel bottom (pressed) |
| Clasp              | Pin buckle                       |
|                    |                                  |

| PRODUCT EXECUTION           |                                                                             |
|-----------------------------|-----------------------------------------------------------------------------|
| Display Type                | Digital / Analogue                                                          |
| Movement type               | Quartz (Battery)                                                            |
| Movement Name               | W314 / DE) / Empfang des Signals DCF 77<br>(Mainflingen                     |
| Functions                   | Second / Minute / Radio controlled clock / Perpetual calendar / Date / Hour |
|                             |                                                                             |
| MEASURES                    |                                                                             |
| MEASURES<br>Case width [mm] | 42                                                                          |
|                             | 42<br>10                                                                    |
| Case width [mm]             |                                                                             |