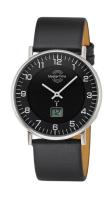

## Master Time men's watch MTGS-10560-22L Specifications

**BUY NOW** 

This document contains all the specifications for the Master Time Funk Advanced Series MTGS-10560-22L men's watch. We at the DIALANDO® watch store offer a large selection of authentic watches from the best watch brands in the world.

https://www.dialando.ie/

Clasp

Water resistant

| PRODUCT INFORMATION |                      |
|---------------------|----------------------|
| EAN                 | 4260411158103        |
| Gender              | Men                  |
| Brand               | Master Time          |
| Collection          | Funk Advanced Series |
| Warranty [years]    | 3                    |

| PRODUCT EXECUTION         |                                                                             |
|---------------------------|-----------------------------------------------------------------------------|
| Display Type              | Analogue / Digital                                                          |
| Movement type             | Quartz (Battery)                                                            |
| Movement Name             | DE) / Empfang des Signals DCF 77 (Mainflingen / W314                        |
| Functions                 | Date / Hour / Second / Minute / Radio controlled clock / Perpetual calendar |
|                           |                                                                             |
| MEASURES                  |                                                                             |
| MEASURES  Case width [mm] | 40                                                                          |
|                           | 40                                                                          |
| Case width [mm]           |                                                                             |

| MATERIAL & COLOUR  |                                  |
|--------------------|----------------------------------|
| Strap Material     | Real leather                     |
| Strap Colour       | Black                            |
| Case Material      | Stainless steel                  |
| Case Colour        | Silver                           |
| Case Surface       | Polished / Matted                |
| Colour of the dial | Black                            |
| Glass              | Mineral glass                    |
|                    |                                  |
| DETAILS            |                                  |
| Bezel              | Fixed                            |
| Case Bottom        | Stainless steel bottom (pressed) |