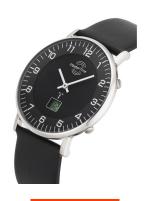

## Master Time men's watch MTGS-10560-22L Specifications

**BUY NOW** 

This document contains all the specifications for the Master Time Funk Advanced Series MTGS-10560-22L men's watch. We at the DIALANDO® watch store offer a large selection of authentic watches from the best watch brands in the world.

https://www.dialando.ie/

Clasp

Water resistant

| PRODUCT INFORMATION |                      |
|---------------------|----------------------|
| EAN                 | 4260411158103        |
| Gender              | Men                  |
| Brand               | Master Time          |
| Collection          | Funk Advanced Series |
| Warranty [years]    | 3                    |

| PRODUCT EXECUTION         |                                                                             |
|---------------------------|-----------------------------------------------------------------------------|
| Display Type              | Analogue / Digital                                                          |
| Movement type             | Quartz (Battery)                                                            |
| Movement Name             | DE) / Empfang des Signals DCF 77 (Mainflingen / W314                        |
| Functions                 | Date / Hour / Second / Minute / Radio controlled clock / Perpetual calendar |
|                           |                                                                             |
| MEASURES                  |                                                                             |
| MEASURES  Case width [mm] | 40                                                                          |
|                           | 40                                                                          |
| Case width [mm]           |                                                                             |

| MATERIAL & COLOUR  |                                  |
|--------------------|----------------------------------|
| Strap Material     | Real leather                     |
| Strap Colour       | Black                            |
| Case Material      | Stainless steel                  |
| Case Colour        | Silver                           |
| Case Surface       | Polished / Matted                |
| Colour of the dial | Black                            |
| Glass              | Mineral glass                    |
|                    |                                  |
| DETAILS            |                                  |
| Bezel              | Fixed                            |
| Case Bottom        | Stainless steel bottom (pressed) |