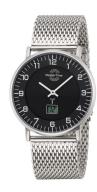

## Master Time men's watch MTGS-10557-22M Specifications

**BUY NOW** 

This document contains all the specifications for the Master Time Funk Advanced Series MTGS-10557-22M men's watch. We at the DIALANDO® watch store offer a large selection of authentic watches from the best watch brands in the world.

| PRODUCT EXECUTION         |                                                                                |
|---------------------------|--------------------------------------------------------------------------------|
| Display Type              | Digital / Analogue                                                             |
| Movement type             | Quartz (Battery)                                                               |
| Movement Name             | W314 / DE) / Empfang des Signals DCF 77<br>(Mainflingen                        |
| Functions                 | Radio controlled clock / Perpetual calendar / Date /<br>Hour / Second / Minute |
|                           |                                                                                |
| MEASURES                  |                                                                                |
| MEASURES  Case width [mm] | 42                                                                             |
|                           | 42<br>10                                                                       |
| Case width [mm]           | · <del>-</del>                                                                 |

| MATERIAL & COLOUR  |                   |
|--------------------|-------------------|
| Strap Material     | Stainless steel   |
| Strap Colour       | Silver            |
| Case Material      | Stainless steel   |
| Case Colour        | Silver            |
| Case Surface       | Polished / Matted |
| Colour of the dial | Black             |
| Glass              | Mineral glass     |
|                    |                   |
| DETAILS            |                   |
| Bezel              | Fixed             |