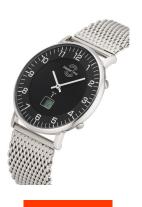

## Master Time men's watch MTGS-10557-22M Specifications

**BUY NOW** 

This document contains all the specifications for the Master Time Funk Advanced Series MTGS-10557-22M men's watch. We at the DIALANDO® watch store offer a large selection of authentic watches from the best watch brands in the world.

| PRODUCT EXECUTION         |                                                                                |
|---------------------------|--------------------------------------------------------------------------------|
| Display Type              | Digital / Analogue                                                             |
| Movement type             | Quartz (Battery)                                                               |
| Movement Name             | W314 / DE) / Empfang des Signals DCF 77<br>(Mainflingen                        |
| Functions                 | Radio controlled clock / Perpetual calendar / Date /<br>Hour / Second / Minute |
|                           |                                                                                |
| MEASURES                  |                                                                                |
| MEASURES  Case width [mm] | 42                                                                             |
|                           | 42<br>10                                                                       |
| Case width [mm]           | · <del>-</del>                                                                 |

| MATERIAL & COLOUR  |                   |
|--------------------|-------------------|
| Strap Material     | Stainless steel   |
| Strap Colour       | Silver            |
| Case Material      | Stainless steel   |
| Case Colour        | Silver            |
| Case Surface       | Polished / Matted |
| Colour of the dial | Black             |
| Glass              | Mineral glass     |
|                    |                   |
| DETAILS            |                   |
| Bezel              | Fixed             |