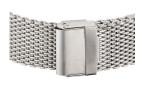

| MATERIAL & COLOUR  |                   |
|--------------------|-------------------|
| Strap Material     | Stainless steel   |
| Strap Colour       | Silver            |
| Case Material      | Stainless steel   |
| Case Colour        | Silver            |
| Case Surface       | Polished / Matted |
| Colour of the dial | Black             |
| Glass              | Mineral glass     |
|                    |                   |
| DETAILS            |                   |
| Bezel              | Fixed             |

| DETAILS         |                                  |
|-----------------|----------------------------------|
| Bezel           | Fixed                            |
| Case Bottom     | Stainless steel bottom (pressed) |
| Clasp           | Pin buckle                       |
| Water resistant | 5 ATM                            |