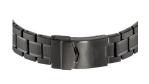

| MATERIAL & COLOUR  |                                  |
|--------------------|----------------------------------|
| Strap Material     | Stainless steel                  |
| Strap Colour       | Black                            |
| Case Material      | Stainless steel                  |
| Case Colour        | Black                            |
| Case Surface       | Polished / Matted                |
| Colour of the dial | Blue                             |
| Glass              | Mineral glass / Hardened glass   |
| DETAILS            |                                  |
| Bezel              | Fixed                            |
| Case Bottom        | Stainless steel bottom / Pressed |

| DETAILS         |                                   |
|-----------------|-----------------------------------|
| Bezel           | Fixed                             |
| Case Bottom     | Stainless steel bottom / Pressed  |
| Clasp           | Folding clasp                     |
| Lighting        | Luminous indexes / Luminous hands |
| Water resistant | 3 ATM                             |