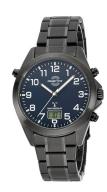

| PRODUCT EXECUTION   |                                                                               |
|---------------------|-------------------------------------------------------------------------------|
| Display Type        | Analogue / Digital                                                            |
| Movement type       | Quartz (Battery)                                                              |
| Movement Name       | DE) / Empfang des Signals DCF 77 (Mainflingen / W361l                         |
| Functions           | Hour / Date / Daylight saving time / Second / Radio controlled clock / Minute |
| MEASURES            |                                                                               |
| Case width [mm]     | 41                                                                            |
| Case thickness [mm] | 12                                                                            |

| MATERIAL & COLOUR  |                                  |
|--------------------|----------------------------------|
| Strap Material     | Stainless steel                  |
| Strap Colour       | Black                            |
| Case Material      | Stainless steel                  |
| Case Colour        | Black                            |
| Case Surface       | Polished / Matted                |
| Colour of the dial | Blue                             |
| Glass              | Mineral glass / Hardened glass   |
| DETAILS            |                                  |
| Bezel              | Fixed                            |
| Case Bottom        | Stainless steel bottom / Pressed |

| DETAILS         |                                   |
|-----------------|-----------------------------------|
| Bezel           | Fixed                             |
| Case Bottom     | Stainless steel bottom / Pressed  |
| Clasp           | Folding clasp                     |
| Lighting        | Luminous indexes / Luminous hands |
| Water resistant | 3 ATM                             |