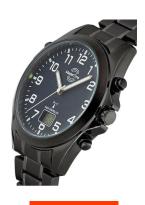

| PRODUCT EXECUTION   |                                                                               |
|---------------------|-------------------------------------------------------------------------------|
| Display Type        | Analogue / Digital                                                            |
| Movement type       | Quartz (Battery)                                                              |
| Movement Name       | DE) / Empfang des Signals DCF 77 (Mainflingen / W361l                         |
| Functions           | Hour / Date / Daylight saving time / Second / Radio controlled clock / Minute |
| MEASURES            |                                                                               |
| Case width [mm]     | 41                                                                            |
| Case thickness [mm] | 12                                                                            |

| MATERIAL & COLOUR  |                                  |
|--------------------|----------------------------------|
| Strap Material     | Stainless steel                  |
| Strap Colour       | Black                            |
| Case Material      | Stainless steel                  |
| Case Colour        | Black                            |
| Case Surface       | Polished / Matted                |
| Colour of the dial | Blue                             |
| Glass              | Mineral glass / Hardened glass   |
| DETAILS            |                                  |
| Bezel              | Fixed                            |
| Case Bottom        | Stainless steel bottom / Pressed |

| DETAILS         |                                   |
|-----------------|-----------------------------------|
| Bezel           | Fixed                             |
| Case Bottom     | Stainless steel bottom / Pressed  |
| Clasp           | Folding clasp                     |
| Lighting        | Luminous indexes / Luminous hands |
| Water resistant | 3 ATM                             |