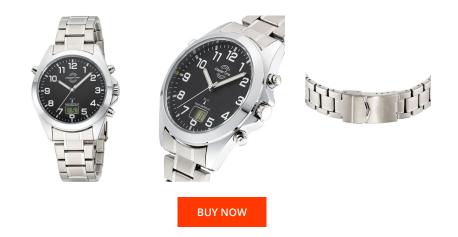

| PRODUCT INFORMATION |               |
|---------------------|---------------|
| EAN                 | 4260503038559 |
| Gender              | Men           |
| Warranty [years]    | 3             |

| MATERIAL & COLOUR  |                                   |
|--------------------|-----------------------------------|
| Strap Material     | Stainless steel                   |
| Strap Colour       | Silver                            |
| Case Material      | Stainless steel                   |
| Case Colour        | Silver                            |
| Case Surface       | Polished / Matted                 |
| Colour of the dial | Black                             |
| Glass              | Mineral glass / Hardened glass    |
| DETAILS            |                                   |
| Bezel              | Fixed                             |
| Case Bottom        | Stainless steel bottom / Pressed  |
| Clasp              | Folding clasp                     |
| Lighting           | Luminous indexes / Luminous hands |
| Water resistant    | 3 ATM                             |

| PRODUCT EXECUTION   |                                                                                  |
|---------------------|----------------------------------------------------------------------------------|
| Display Type        | Digital / Analogue                                                               |
| Movement type       | Quartz (Battery)                                                                 |
| Movement Name       | W361l / DE) / Empfang des Signals DCF 77<br>(Mainflingen                         |
| Functions           | Radio controlled clock / Minute / Hour / Date /<br>Daylight saving time / Second |
| MEASURES            |                                                                                  |
| Case width [mm]     | 41                                                                               |
| Case thickness [mm] | 12                                                                               |