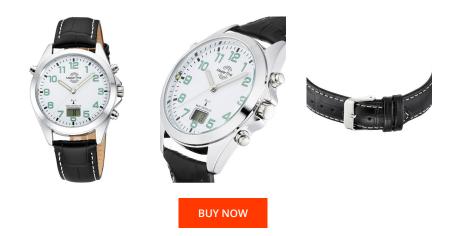

## Master Time men's watch MTGA-10735-12L Specifications

This document contains all the specifications for the Master Time Funk Specialist Series MTGA-10735-12L men's watch. We at the DIALANDO<sup>®</sup> watch store offer a large selection of authentic watches from the best watch brands in the world. https://www.dialando.ie/

| MATERIAL & COLOUR  |                                   |
|--------------------|-----------------------------------|
| Strap Material     | Calf leather                      |
| Strap Colour       | Black                             |
| Case Material      | Stainless steel                   |
| Case Colour        | Silver                            |
| Case Surface       | Polished / Matted                 |
| Colour of the dial | White                             |
| Glass              | Mineral glass / Hardened glass    |
| DETAILS            |                                   |
| Bezel              | Fixed                             |
| Case Bottom        | Stainless steel bottom / Pressed  |
| Clasp              | Buckle                            |
| Lighting           | Luminous indexes / Luminous hands |
| Water resistant    | 3 ATM                             |

| PRODUCT EXECUTION   |                                                                                  |
|---------------------|----------------------------------------------------------------------------------|
| Display Type        | Analogue / Digital                                                               |
| Movement type       | Quartz (Battery)                                                                 |
| Movement Name       | DE) / Empfang des Signals DCF 77 (Mainflingen /<br>W361l                         |
| Functions           | Hour / Date / Daylight saving time / Second / Radio<br>controlled clock / Minute |
| MEASURES            |                                                                                  |
| Case width [mm]     | 41                                                                               |
| Case thickness [mm] | 12                                                                               |