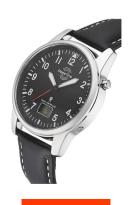

## Master Time men's watch MTGA-10715-61L Specifications

**BUY NOW** 

This document contains all the specifications for the Master Time Funk Basic Series MTGA-10715-61L men's watch. We at the DIALANDO® watch store offer a large selection of authentic watches from the best watch brands in the world.

| PRODUCT EXECUTION   |                                                                                                                |
|---------------------|----------------------------------------------------------------------------------------------------------------|
| Display Type        | Digital / Analogue                                                                                             |
| Movement type       | Quartz (Battery)                                                                                               |
| Movement Name       | DE) / Receivingthesignaldcf77mainflingen / W361                                                                |
| Functions           | Second / Radio controlled clock / Minute / Hour /<br>Charge Control indicator / Date / Daylight saving<br>time |
| MEASURES            |                                                                                                                |
| Case width [mm]     | 41                                                                                                             |
| Case thickness [mm] | 10                                                                                                             |

| MATERIAL & COLOUR  |                                |
|--------------------|--------------------------------|
| Strap Material     | Calf leather                   |
| Strap Colour       | Black                          |
| Case Material      | Stainless steel                |
| Case Colour        | Silver                         |
| Case Surface       | Polished / Matted              |
| Colour of the dial | Black                          |
| Glass              | Mineral glass / Hardened glass |
|                    |                                |
| DETAILS            |                                |
| Bezel              | Fixed                          |