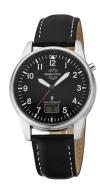

## Master Time men's watch MTGA-10715-61L Specifications

**BUY NOW** 

This document contains all the specifications for the Master Time Funk Basic Series MTGA-10715-61L men's watch. We at the DIALANDO® watch store offer a large selection of authentic watches from the best watch brands in the world.

| PRODUCT EXECUTION   |                                                                                                                |
|---------------------|----------------------------------------------------------------------------------------------------------------|
| Display Type        | Digital / Analogue                                                                                             |
| Movement type       | Quartz (Battery)                                                                                               |
| Movement Name       | DE) / Receivingthesignaldcf77mainflingen / W361                                                                |
| Functions           | Second / Radio controlled clock / Minute / Hour /<br>Charge Control indicator / Date / Daylight saving<br>time |
| MEASURES            |                                                                                                                |
| Case width [mm]     | 41                                                                                                             |
| Case thickness [mm] | 10                                                                                                             |

| MATERIAL & COLOUR  |                                |
|--------------------|--------------------------------|
| Strap Material     | Calf leather                   |
| Strap Colour       | Black                          |
| Case Material      | Stainless steel                |
| Case Colour        | Silver                         |
| Case Surface       | Polished / Matted              |
| Colour of the dial | Black                          |
| Glass              | Mineral glass / Hardened glass |
|                    |                                |
| DETAILS            |                                |
| Bezel              | Fixed                          |