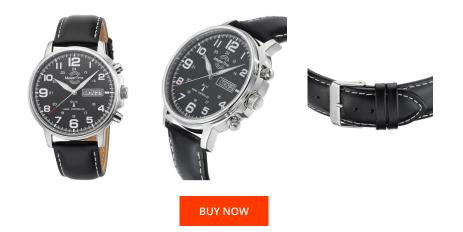

| MATERIAL & COLOUR    |                                           |
|----------------------|-------------------------------------------|
| Strap Material       | Real leather                              |
| Strap Colour         | Black                                     |
| Case Material        | Stainless steel                           |
| Case Colour          | Silver                                    |
| Case Surface         | Polished / Matted                         |
| Colour of the dial   | Black                                     |
| Glass                | Mineral glass                             |
|                      |                                           |
|                      |                                           |
| DETAILS              |                                           |
| DETAILS<br>Bezel     | Fixed                                     |
|                      | Fixed<br>Stainless steel bottom (pressed) |
| Bezel                |                                           |
| Bezel<br>Case Bottom | Stainless steel bottom (pressed)          |

| PRODUCT EXECUTION                      |                                                                                                  |
|----------------------------------------|--------------------------------------------------------------------------------------------------|
| Display Type                           | Analogue                                                                                         |
| Movement type                          | Quartz (Battery)                                                                                 |
| Movement Name                          | DE) / Empfang des Signals DCF 77 (Mainflingen /<br>W335EA                                        |
| Functions                              | Perpetual calendar / Day of the week / Date / Hour /<br>Second / Minute / Radio controlled clock |
| MEASURES                               |                                                                                                  |
|                                        |                                                                                                  |
| Case width [mm]                        | 45                                                                                               |
| Case width [mm]<br>Case thickness [mm] | 45<br>12                                                                                         |
|                                        |                                                                                                  |