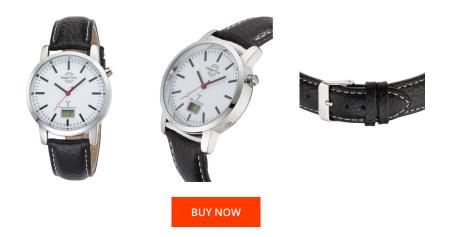

| PRODUCT INFORMATION |                               |  |
|---------------------|-------------------------------|--|
| EAN                 | 4260503030553                 |  |
| Gender              | Men                           |  |
| Brand               | Master Time                   |  |
| Collection          | Funk Basic Series Bahnhofsuhr |  |
| Warranty [years]    | 3                             |  |

| MATERIAL & COLOUR  |                                  |
|--------------------|----------------------------------|
| Strap Material     | Real leather                     |
| Strap Colour       | Black                            |
| Case Material      | Stainless steel                  |
| Case Colour        | Silver                           |
| Case Surface       | Polished / Matted                |
| Colour of the dial | White                            |
| Glass              | Mineral glass                    |
| DETAILS            |                                  |
| Bezel              | Fixed                            |
| Case Bottom        | Stainless steel bottom (pressed) |
| Clasp              | Pin buckle                       |
| Water resistant    | 3 ATM                            |

| Display Type                     | Digital / Analogue                                                    |
|----------------------------------|-----------------------------------------------------------------------|
| Movement type                    | Quartz (Battery)                                                      |
| Movement Name                    | DE) / Empfang des Signals DCF 77 (Mainflingen /<br>W361               |
| Functions                        | Perpetual calendar / Date / Hour / Minute / Radio<br>controlled clock |
| MEASURES                         |                                                                       |
| Case width [mm]                  | 41                                                                    |
| Case thickness [mm]              | 11                                                                    |
| Lug width [mm]                   | 20                                                                    |
| Max. wrist<br>circumference [mm] | 220                                                                   |