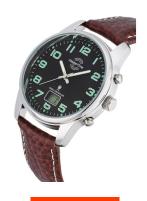

| PRODUCT EXECUTION             |                                                                                |
|-------------------------------|--------------------------------------------------------------------------------|
| Display Type                  | Digital / Analogue                                                             |
| Movement type                 | Quartz (Battery)                                                               |
| Movement Name                 | DE) / Empfang des Signals DCF 77 (Mainflingen / W361                           |
| Functions                     | Radio controlled clock / Perpetual calendar / Date /<br>Hour / Second / Minute |
| MEASURES                      |                                                                                |
| Case width [mm]               | 41                                                                             |
| Case thickness [mm]           | 10                                                                             |
| Lug width [mm]                | 20                                                                             |
| Max. wrist circumference [mm] | 210                                                                            |

| MATERIAL & COLOUR  |                   |
|--------------------|-------------------|
| Strap Material     | Real leather      |
| Strap Colour       | Brown             |
| Case Material      | Stainless steel   |
| Case Colour        | Silver            |
| Case Surface       | Polished / Matted |
| Colour of the dial | Black             |
| Glass              | Mineral glass     |
|                    |                   |
| DETAILS            |                   |
| Bezel              | Fixed             |

Stainless steel bottom (pressed)

Luminous hands / Luminous indexes

Pin buckle

3 ATM