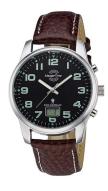

## Master Time men's watch MTGA-10426-22L Specifications

**BUY NOW** 

This document contains all the specifications for the Master Time Funk Basic Series MTGA-10426-22L men's watch. We at the DIALANDO® watch store offer a large selection of authentic watches from the best watch brands in the world. https://www.dialando.ie/

| PRODUCT EXECUTION             |                                                                                |
|-------------------------------|--------------------------------------------------------------------------------|
| Display Type                  | Digital / Analogue                                                             |
| Movement type                 | Quartz (Battery)                                                               |
| Movement Name                 | DE) / Empfang des Signals DCF 77 (Mainflingen / W361                           |
| Functions                     | Radio controlled clock / Perpetual calendar / Date /<br>Hour / Second / Minute |
| MEASURES                      |                                                                                |
| Case width [mm]               | 41                                                                             |
| Case thickness [mm]           | 10                                                                             |
| Lug width [mm]                | 20                                                                             |
| Max. wrist circumference [mm] | 210                                                                            |

| MATERIAL & COLOUR  |                   |
|--------------------|-------------------|
| Strap Material     | Real leather      |
| Strap Colour       | Brown             |
| Case Material      | Stainless steel   |
| Case Colour        | Silver            |
| Case Surface       | Polished / Matted |
| Colour of the dial | Black             |
| Glass              | Mineral glass     |
|                    |                   |
| DETAILS            |                   |
| Bezel              | Fixed             |