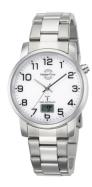

## Master Time men's watch MTGA-10300-12M Specifications

**BUY NOW** 

This document contains all the specifications for the Master Time Funk Basic Series MTGA-10300-12M men's watch. We at the DIALANDO® watch store offer a large selection of authentic watches from the best watch brands in the world.

https://www.dialando.ie/

Lighting

Water resistant

| PRODUCT INFORMATION |                   |
|---------------------|-------------------|
| EAN                 | 4260091353928     |
| Gender              | Men               |
| Brand               | Master Time       |
| Collection          | Funk Basic Series |
| Warranty [vears]    | 3                 |

| PRODUCT EXECUTION         |                                                                                |
|---------------------------|--------------------------------------------------------------------------------|
| Display Type              | Analogue / Digital                                                             |
| Movement type             | Quartz (Battery)                                                               |
| Movement Name             | DE) / Empfang des Signals DCF 77 (Mainflingen / W361                           |
| Functions                 | Hour / Second / Minute / Radio controlled clock /<br>Perpetual calendar / Date |
|                           |                                                                                |
| MEASURES                  |                                                                                |
| MEASURES  Case width [mm] | 41                                                                             |
|                           | 41                                                                             |
| Case width [mm]           |                                                                                |

| MATERIAL & COLOUR  |                                  |
|--------------------|----------------------------------|
| Strap Material     | Stainless steel                  |
| Strap Colour       | Silver                           |
| Case Material      | Stainless steel                  |
| Case Colour        | Silver                           |
| Case Surface       | Polished / Matted                |
| Colour of the dial | White                            |
| Glass              | Mineral glass                    |
| DETAILS            |                                  |
| Bezel              | Fixed                            |
| Case Bottom        | Stainless steel bottom (pressed) |
| Clasp              | Folding clasp                    |
|                    |                                  |

Luminous hands / Luminous indexes

3 ATM