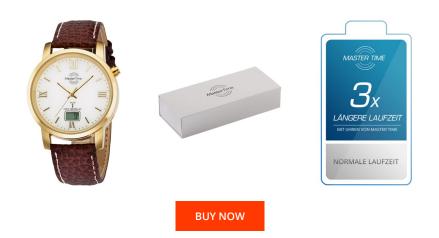

## **DIALANDO**<sup>®</sup>

## Master Time men's watch MTGA-10298-13L Specifications



This document contains all the specifications for the Master Time Funk Basic Series MTGA-10298-13L men's watch. We at the DIALANDO<sup>®</sup> watch store offer a large selection of authentic watches from the best watch brands in the world. https://www.dialando.ie/

| PRODUCT INFORMATION |                   |
|---------------------|-------------------|
| EAN                 | 4260091353904     |
| Gender              | Men               |
| Brand               | Master Time       |
| Collection          | Funk Basic Series |
| Warranty [years]    | 3                 |

| MATERIAL & COLOUR  |                                   |
|--------------------|-----------------------------------|
| Strap Material     | Real leather                      |
| Strap Colour       | Brown