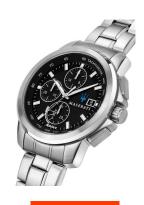

| PRODUCT EXECUTION |                                                          |  |
|-------------------|----------------------------------------------------------|--|
| Display Type      | Analogue                                                 |  |
| Movement type     | Quartz (Solar)                                           |  |
| Functions         | Hour / Date / Chronograph / 24-Hour / Second /<br>Minute |  |

| MATERIAL & COLOUR  |                                |
|--------------------|--------------------------------|
| Strap Material     | Stainless steel                |
| Strap Colour       | Silver                         |
| Case Material      | Stainless steel                |
| Case Colour        | Silver                         |
| Case Surface       | Polished / Matted              |
| Colour of the dial | Black                          |
| Glass              | Mineral glass / Hardened glass |
|                    |                                |
| DETAILS            |                                |
|                    |                                |