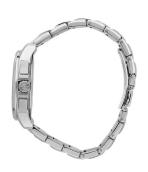

| MATERIAL & COLOUR  |                                |
|--------------------|--------------------------------|
| Strap Material     | Stainless steel                |
| Strap Colour       | Silver                         |
| Case Material      | Stainless steel                |
| Case Colour        | Silver                         |
| Case Surface       | Polished / Matted              |
| Colour of the dial | Black                          |
| Glass              | Mineral glass / Hardened glass |
|                    |                                |
| DETAILS            |                                |
|                    |                                |

| DETAILS         |                                   |
|-----------------|-----------------------------------|
| Bezel           | Fixed                             |
| Case Bottom     | Stainless steel bottom / Pressed  |
| Clasp           | Folding clasp                     |
| Lighting        | Luminous indexes / Luminous hands |
| Water resistant | 5 ATM                             |