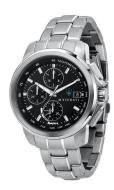

## Maserati men's watch R8873645003 Specifications

**BUY NOW** 

This document contains all the specifications for the Maserati R8873645003 men's watch. We at the DIALANDO® watch store offer a large selection of authentic watches from the best watch brands in the world.

| MATERIAL & COLOUR  |                                |
|--------------------|--------------------------------|
| Strap Material     | Stainless steel                |
| Strap Colour       | Silver                         |
| Case Material      | Stainless steel                |
| Case Colour        | Silver                         |
| Case Surface       | Polished / Matted              |
| Colour of the dial | Black                          |
| Glass              | Mineral glass / Hardened glass |
|                    |                                |
| DETAILS            |                                |
|                    |                                |

| DETAILS         |                                   |
|-----------------|-----------------------------------|
| Bezel           | Fixed                             |
| Case Bottom     | Stainless steel bottom / Pressed  |
| Clasp           | Folding clasp                     |
| Lighting        | Luminous indexes / Luminous hands |
| Water resistant | 5 ATM                             |