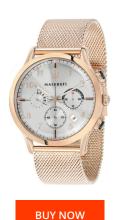

## Maserati men's watch R8873625002 Specifications

This document contains all the specifications for the Maserati Ricordo Chrono R8873625002 men's watch. We at the DIALANDO® watch store offer a large selection of authentic watches from the best watch brands in the world.

| MATERIAL & COLOUR  |                 |
|--------------------|-----------------|
| Strap Material     | Stainless steel |
| Strap Colour       | Gold            |
| Colour of the dial | Silver          |
| Glass              | Mineral glass   |
| DETAILS            |                 |
|                    |                 |