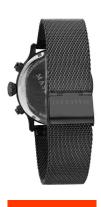

## Maserati men's watch R8873618006 Specifications

**BUY NOW** 

This document contains all the specifications for the Maserati R8873618006 men's watch. We at the DIALANDO® watch store offer a large selection of authentic watches from the best watch brands in the world.

| MEASURES                      |     |
|-------------------------------|-----|
| Case width [mm]               | 42  |
| Case thickness [mm]           | 12  |
| Lug width [mm]                | 20  |
| Max. wrist circumference [mm] | 220 |

| MATERIAL & COLOUR  |                 |
|--------------------|-----------------|
| Strap Material     | Stainless steel |
| Strap Colour       | Black           |
| Case Material      | Stainless steel |
| Case Colour        | Black           |
| Case Surface       | Polished        |
| Colour of the dial | Black           |
| Glass              | Mineral glass   |
|                    |                 |
| DETAILS            |                 |

| DETAILS         |                                  |
|-----------------|----------------------------------|
| Bezel           | Fixed                            |
| Case Bottom     | Stainless steel bottom (screwed) |
| Crown           | Screwed                          |
| Clasp           | Clip clasp                       |
| Water resistant | 10 ATM                           |