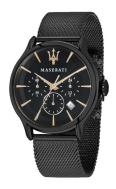

## Maserati men's watch R8873618006 Specifications

**BUY NOW** 

This document contains all the specifications for the Maserati R8873618006 men's watch. We at the DIALANDO® watch store offer a large selection of authentic watches from the best watch brands in the world.

https://www.dialando.ie/

| PRODUCT INFORMATION |               |  |
|---------------------|---------------|--|
| EAN                 | 8033288766650 |  |
| Gender              | Men           |  |
| Brand               | Maserati      |  |
| Collection          | Epoca 42 mm   |  |
| Warranty [years]    | 2             |  |

| PRODUCT EXECUTION |                                                          |
|-------------------|----------------------------------------------------------|
| Display Type      | Analogue                                                 |
| Movement type     | Quartz (Battery)                                         |
| Functions         | Minute / Date / Chronograph / 24-Hour / Hour /<br>Second |

| MEASURES                      |     |
|-------------------------------|-----|
| Case width [mm]               | 42  |
| Case thickness [mm]           | 12  |
| Lug width [mm]                | 20  |
| Max. wrist circumference [mm] | 220 |

| MATERIAL & COLOUR  |                 |
|--------------------|-----------------|
| Strap Material     | Stainless steel |
| Strap Colour       | Black           |
| Case Material      | Stainless steel |
| Case Colour        | Black           |
| Case Surface       | Polished        |
| Colour of the dial | Black           |
| Glass              | Mineral glass   |
|                    |                 |
| DETAILS            |                 |

| DETAILS         |                                  |
|-----------------|----------------------------------|
| Bezel           | Fixed                            |
| Case Bottom     | Stainless steel bottom (screwed) |
| Crown           | Screwed                          |
| Clasp           | Clip clasp                       |
| Water resistant | 10 ATM                           |