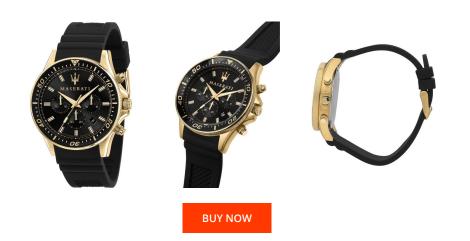

## Maserati men's watch R8871640001 Specifications

This document contains all the specifications for the Maserati Sfida R8871640001 men's watch. We at the DIALANDO<sup>®</sup> watch store offer a large selection of authentic watches from the best watch brands in the world. https://www.dialando.ie/

| PRODUCT INFORMATION |               |
|---------------------|---------------|
| EAN                 | 8033288894735 |
| Gender              | Men           |
| Brand               | Maserati      |
| Collection          | Sfida 44 mm   |
| Warranty [years]    | 2             |

| Strap Material       | Stainless steel                           |
|----------------------|-------------------------------------------|
| Strap Colour         | Black                                     |
| Case Material        | Stainless steel                           |
| Case Colour          | Black / Gold                              |
| Case Surface         | Matted                                    |
| Colour of the dial   | Black                                     |
| Glass                | Mineral glass                             |
| DETAILS              |                                           |
|                      |                                           |
| Bezel                | Fixed                                     |
| Bezel<br>Case Bottom | Fixed<br>Stainless steel bottom (screwed) |
|                      |                                           |
| Case Bottom          | Stainless steel bottom (screwed)          |