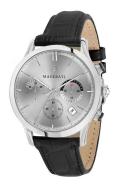

## Maserati men's watch R8871633001 Specifications

**BUY NOW** 

This document contains all the specifications for the Maserati Ricordo Chrono R8871633001 men's watch. We at the DIALANDO® watch store offer a large selection of authentic watches from the best watch brands in the world.

| MEASURES            |    |  |
|---------------------|----|--|
| Case width [mm]     | 42 |  |
| Case thickness [mm] | 14 |  |

| MATERIAL & COLOUR  |                                |
|--------------------|--------------------------------|
| Strap Material     | Calf leather                   |
| Strap Colour       | Black                          |
| Case Material      | Stainless steel                |
| Case Colour        | Silver                         |
| Case Surface       | Polished / Matted              |
| Colour of the dial | Silver                         |
| Glass              | Mineral glass / Hardened glass |

| DETAILS         |                                   |
|-----------------|-----------------------------------|
| Bezel           | Fixed                             |
| Case Bottom     | Stainless steel bottom / Pressed  |
| Crown           | Screwed                           |
| Clasp           | Buckle                            |
| Lighting        | Luminous indexes / Luminous hands |
| Water resistant | 5 ATM                             |