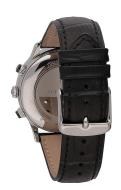

| DETAILS         |                                   |
|-----------------|-----------------------------------|
| Bezel           | Fixed                             |
| Case Bottom     | Stainless steel bottom / Pressed  |
| Crown           | Screwed                           |
| Clasp           | Buckle                            |
| Lighting        | Luminous indexes / Luminous hands |
| Water resistant | 5 ATM                             |