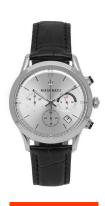

## Maserati men's watch R8871633001 Specifications

**BUY NOW** 

This document contains all the specifications for the Maserati Ricordo Chrono R8871633001 men's watch. We at the DIALANDO® watch store offer a large selection of authentic watches from the best watch brands in the world.

| MEASURES            |    |  |
|---------------------|----|--|
| Case width [mm]     | 42 |  |
| Case thickness [mm] | 14 |  |

| MATERIAL & COLOUR  |                                |
|--------------------|--------------------------------|
| Strap Material     | Calf leather                   |
| Strap Colour       | Black                          |
| Case Material      | Stainless steel                |
| Case Colour        | Silver                         |
| Case Surface       | Polished / Matted              |
| Colour of the dial | Silver                         |
| Glass              | Mineral glass / Hardened glass |

| DETAILS         |                                   |
|-----------------|-----------------------------------|
| Bezel           | Fixed                             |
| Case Bottom     | Stainless steel bottom / Pressed  |
| Crown           | Screwed                           |
| Clasp           | Buckle                            |
| Lighting        | Luminous indexes / Luminous hands |
| Water resistant | 5 ATM                             |