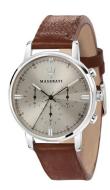

## Maserati men's watch R8871630001 Specifications

**BUY NOW** 

This document contains all the specifications for the Maserati Eleganza Chrono R8871630001 men's watch. We at the DIALANDO® watch store offer a large selection of authentic watches from the best watch brands in the world. https://www.dialando.ie/

| MEASURES            |    |
|---------------------|----|
| Case width [mm]     | 42 |
| Case thickness [mm] | 11 |

| MATERIAL & COLOUR  |                                |
|--------------------|--------------------------------|
| Strap Material     | Calf leather                   |
| Strap Colour       | Brown                          |
| Case Material      | Stainless steel                |
| Case Colour        | Silver                         |
| Case Surface       | Polished / Matted              |
| Colour of the dial | Silver                         |
| Glass              | Mineral glass / Hardened glass |
| DETAILS            |                                |
| Bezel              | Fixed                          |

| DETAILS         |                                  |
|-----------------|----------------------------------|
| Bezel           | Fixed                            |
| Case Bottom     | Stainless steel bottom / Pressed |
| Clasp           | Buckle                           |
| Lighting        | Luminous hands                   |
| Water resistant | 5 ATM                            |