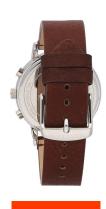

## Maserati men's watch R8871630001 Specifications

**BUY NOW** 

This document contains all the specifications for the Maserati Eleganza Chrono R8871630001 men's watch. We at the DIALANDO® watch store offer a large selection of authentic watches from the best watch brands in the world. https://www.dialando.ie/

| MEASURES            |    |
|---------------------|----|
| Case width [mm]     | 42 |
| Case thickness [mm] | 11 |

| MATERIAL & COLOUR  |                                |
|--------------------|--------------------------------|
| Strap Material     | Calf leather                   |
| Strap Colour       | Brown                          |
| Case Material      | Stainless steel                |
| Case Colour        | Silver                         |
| Case Surface       | Polished / Matted              |
| Colour of the dial | Silver                         |
| Glass              | Mineral glass / Hardened glass |
| DETAILS            |                                |
| Bezel              | Fixed                          |

| DETAILS         |                                  |
|-----------------|----------------------------------|
| Bezel           | Fixed                            |
| Case Bottom     | Stainless steel bottom / Pressed |
| Clasp           | Buckle                           |
| Lighting        | Luminous hands                   |
| Water resistant | 5 ATM                            |