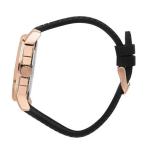

| MATERIAL & COLOUR  |                                  |
|--------------------|----------------------------------|
| Strap Material     | Silicone                         |
| Strap Colour       | Black                            |
| Case Material      | Stainless steel                  |
| Case Colour        | Rose gold                        |
| Case Surface       | Polished / Matted                |
| Colour of the dial | Black                            |
| Glass              | Mineral glass                    |
| DETAILS            |                                  |
| Bezel              | Fixed                            |
| Case Bottom        | Stainless steel bottom (screwed) |

Pin buckle

5 ATM