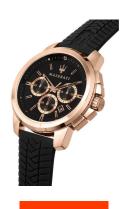

https://www.dialando.ie/

Clasp Water resistant

| PRODUCT INFORMATION |                |  |
|---------------------|----------------|--|
| EAN                 | 8033288893950  |  |
| Gender              | Men            |  |
| Brand               | Maserati       |  |
| Collection          | Successo 44 mm |  |
| Warranty [years]    | 2              |  |

| PRODUCT EXECUTION |                                                          |
|-------------------|----------------------------------------------------------|
| Display Type      | Analogue                                                 |
| Movement type     | Quartz (Battery)                                         |
| Functions         | Minute / Date / Chronograph / 24-Hour / Hour /<br>Second |

| MEASURES                      |     |
|-------------------------------|-----|
| Case width [mm]               | 44  |
| Case thickness [mm]           | 12  |
| Lug width [mm]                | 20  |
| Max. wrist circumference [mm] | 220 |

| MATERIAL & COLOUR  |                                  |
|--------------------|----------------------------------|
| Strap Material     | Silicone                         |
| Strap Colour       | Black                            |
| Case Material      | Stainless steel                  |
| Case Colour        | Rose gold                        |
| Case Surface       | Polished / Matted                |
| Colour of the dial | Black                            |
| Glass              | Mineral glass                    |
| DETAILS            |                                  |
| Bezel              | Fixed                            |
| Case Bottom        | Stainless steel bottom (screwed) |

Pin buckle

5 ATM