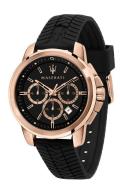

https://www.dialando.ie/

Clasp Water resistant

| PRODUCT INFORMATION |                |  |
|---------------------|----------------|--|
| EAN                 | 8033288893950  |  |
| Gender              | Men            |  |
| Brand               | Maserati       |  |
| Collection          | Successo 44 mm |  |
| Warranty [years]    | 2              |  |

| PRODUCT EXECUTION |                                                          |
|-------------------|----------------------------------------------------------|
| Display Type      | Analogue                                                 |
| Movement type     | Quartz (Battery)                                         |
| Functions         | Minute / Date / Chronograph / 24-Hour / Hour /<br>Second |

| MEASURES                      |     |
|-------------------------------|-----|
| Case width [mm]               | 44  |
| Case thickness [mm]           | 12  |
| Lug width [mm]                | 20  |
| Max. wrist circumference [mm] | 220 |

| MATERIAL & COLOUR  |                                  |
|--------------------|----------------------------------|
| Strap Material     | Silicone                         |
| Strap Colour       | Black                            |
| Case Material      | Stainless steel                  |
| Case Colour        | Rose gold                        |
| Case Surface       | Polished / Matted                |
| Colour of the dial | Black                            |
| Glass              | Mineral glass                    |
| DETAILS            |                                  |
| Bezel              | Fixed                            |
| Case Bottom        | Stainless steel bottom (screwed) |

Pin buckle

5 ATM