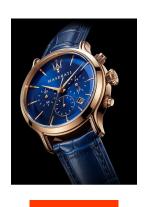

## Maserati men's watch R8871618007 Specifications

**BUY NOW** 

This document contains all the specifications for the Maserati R8871618007 men's watch. We at the DIALANDO® watch store offer a large selection of authentic watches from the best watch brands in the world.

https://www.dialando.ie/

| PRODUCT INFORMATION |               |
|---------------------|---------------|
| EAN                 | 8033288766667 |
| Gender              | Men           |
| Brand               | Maserati      |
| Collection          | Epoca 42 mm   |
| Warranty [years]    | 2             |

| MATERIAL & COLOUR  |                 |
|--------------------|-----------------|
| Strap Material     | Real leather    |
| Strap Colour       | Blue            |
| Case Material      | Stainless steel |
| Case Colour        | Rose gold       |
| Case Surface       | Polished        |
| Colour of the dial | Blue            |
| Glass              | Mineral glass   |
| DETAILS            |                 |