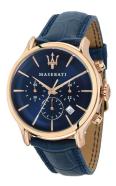

## Maserati men's watch R8871618007 Specifications

**BUY NOW** 

This document contains all the specifications for the Maserati R8871618007 men's watch. We at the DIALANDO® watch store offer a large selection of authentic watches from the best watch brands in the world.

https://www.dialando.ie/

| PRODUCT INFORMATION |               |
|---------------------|---------------|
| EAN                 | 8033288766667 |
| Gender              | Men           |
| Brand               | Maserati      |
| Collection          | Epoca 42 mm   |
| Warranty [years]    | 2             |

| MATERIAL & COLOUR  |                 |
|--------------------|-----------------|
| Strap Material     | Real leather    |
| Strap Colour       | Blue            |
| Case Material      | Stainless steel |
| Case Colour        | Rose gold       |
| Case Surface       | Polished        |
| Colour of the dial | Blue            |
| Glass              | Mineral glass   |
| DETAILS            |                 |