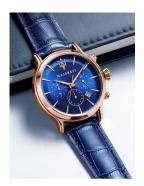

## Maserati men's watch R8871618007 Specifications

**BUY NOW** 

This document contains all the specifications for the Maserati R8871618007 men's watch. We at the DIALANDO® watch store offer a large selection of authentic watches from the best watch brands in the world.

https://www.dialando.ie/

| PRODUCT INFORMATION |               |
|---------------------|---------------|
| EAN                 | 8033288766667 |
| Gender              | Men           |
| Brand               | Maserati      |
| Collection          | Epoca 42 mm   |
| Warranty [years]    | 2             |

| MATERIAL & COLOUR  |                 |
|--------------------|-----------------|
| Strap Material     | Real leather    |
| Strap Colour       | Blue            |
| Case Material      | Stainless steel |
| Case Colour        | Rose gold       |
| Case Surface       | Polished        |
| Colour of the dial | Blue            |
| Glass              | Mineral glass   |
| DETAILS            |                 |