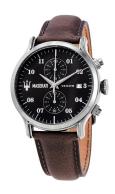

## Maserati men's watch R8871618002 Specifications

**BUY NOW** 

This document contains all the specifications for the Maserati Epoca Chrono R8871618002 men's watch. We at the DIALANDO® watch store offer a large selection of authentic watches from the best watch brands in the world. https://www.dialando.ie/

| PRODUCT INFORMATION |               |
|---------------------|---------------|
| EAN                 | 8033288680895 |
| Gender              | Men           |
| Warranty [years]    | 2             |

| PRODUCT EXECUTION |                                             |
|-------------------|---------------------------------------------|
| Display Type      | Analogue                                    |
| Movement type     | Quartz (Battery)                            |
| Functions         | Date / Chronograph / Second / Minute / Hour |

| MEASURES            |    |  |
|---------------------|----|--|
| Case width [mm]     | 42 |  |
| Case thickness [mm] | 12 |  |

| MATERIAL & COLOUR  |                                |
|--------------------|--------------------------------|
| Strap Material     | Calf leather                   |
| Strap Colour       | Brown                          |
| Case Material      | Stainless steel                |
| Case Colour        | Grey                           |
| Case Surface       | Polished / Matted              |
| Colour of the dial | Black                          |
| Glass              | Mineral glass / Hardened glass |
| DETAILS            |                                |
| Bezel              | Fixed                          |
|                    |                                |

| DETAILS         |                                  |
|-----------------|----------------------------------|
| Bezel           | Fixed                            |
| Case Bottom     | Stainless steel bottom / Screwed |
| Crown           | Screwed                          |
| Clasp           | Buckle                           |
| Water resistant | 10 ATM                           |