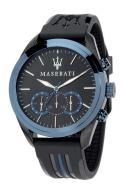

| PRODUCT INFORMATION |                 |  |
|---------------------|-----------------|--|
| EAN                 | 8033288702191   |  |
| Gender              | Men             |  |
| Brand               | Maserati        |  |
| Collection          | Traguardo 45 mm |  |
| Warranty [vears]    | 2               |  |

| PRODUCT EXECUTION |                                      |
|-------------------|--------------------------------------|
| Display Type      | Analogue                             |
| Movement type     | Quartz (Battery)                     |
| Functions         | Minute / Chronograph / Hour / Second |

| MEASURES                      |     |
|-------------------------------|-----|
| Case width [mm]               | 45  |
| Case thickness [mm]           | 13  |
| Lug width [mm]                | 22  |
| Max. wrist circumference [mm] | 220 |

| MATERIAL & COLOUR  |                   |
|--------------------|-------------------|
| Strap Material     | Silicone          |
| Strap Colour       | Black             |
| Case Material      | Stainless steel   |
| Case Colour        | Blue / Black      |
| Case Surface       | Polished / Matted |
| Colour of the dial | Black             |
| Glass              | Mineral glass     |

| DETAILS         |                                  |
|-----------------|----------------------------------|
| Bezel           | Fixed                            |
| Case Bottom     | Stainless steel bottom (screwed) |
| Crown           | Screwed                          |
| Clasp           | Pin buckle                       |
| Lighting        | Luminous hands                   |
| Water resistant | 10 ATM                           |