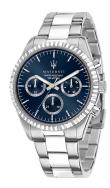

https://www.dialando.ie/

| PRODUCT INFORMATI | ON                 |
|-------------------|--------------------|
| EAN               | 8033288892298      |
| Gender            | Men                |
| Brand             | Maserati           |
| Collection        | Competizione 43 mm |
| Warranty [years]  | 2                  |

| PRODUCT EXECUTION |                                                              |
|-------------------|--------------------------------------------------------------|
| Display Type      | Analogue                                                     |
| Movement type     | Quartz (Battery)                                             |
| Functions         | Minute / Date / 24-Hour / Day of the week / Hour /<br>Second |

| MEASURES                      |     |
|-------------------------------|-----|
| Case width [mm]               | 43  |
| Case thickness [mm]           | 12  |
| Lug width [mm]                | 20  |
| Max. wrist circumference [mm] | 210 |

| MATERIAL & COLOUR  |                   |
|--------------------|-------------------|
| Strap Material     | Stainless steel   |
| Strap Colour       | Silver            |
| Case Material      | Stainless steel   |
| Case Colour        | Silver            |
| Case Surface       | Matted / Polished |
| Colour of the dial | Blue              |
| Glass              | Mineral glass     |

| DETAILS         |                                   |
|-----------------|-----------------------------------|
| Bezel           | Fixed                             |
| Case Bottom     | Stainless steel bottom (screwed)  |
| Crown           | Screwed                           |
| Clasp           | Folding clasp                     |
| Lighting        | Luminous indexes / Luminous hands |
| Water resistant | 10 ATM                            |