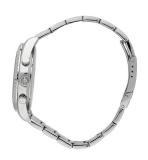

| MEASURES                      |     |
|-------------------------------|-----|
| Case width [mm]               | 43  |
| Case thickness [mm]           | 12  |
| Lug width [mm]                | 20  |
| Max. wrist circumference [mm] | 210 |

| MATERIAL & COLOUR  |                   |
|--------------------|-------------------|
| Strap Material     | Stainless steel   |
| Strap Colour       | Silver            |
| Case Material      | Stainless steel   |
| Case Colour        | Silver            |
| Case Surface       | Matted / Polished |
| Colour of the dial | Blue              |
| Glass              | Mineral glass     |

| DETAILS         |                                   |
|-----------------|-----------------------------------|
| Bezel           | Fixed                             |
| Case Bottom     | Stainless steel bottom (screwed)  |
| Crown           | Screwed                           |
| Clasp           | Folding clasp                     |
| Lighting        | Luminous indexes / Luminous hands |
| Water resistant | 10 ATM                            |