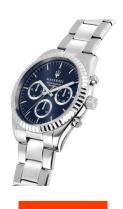

https://www.dialando.ie/

| PRODUCT INFORMATI | ON                 |
|-------------------|--------------------|
| EAN               | 8033288892298      |
| Gender            | Men                |
| Brand             | Maserati           |
| Collection        | Competizione 43 mm |
| Warranty [years]  | 2                  |

| PRODUCT EXECUTION |                                                              |
|-------------------|--------------------------------------------------------------|
| Display Type      | Analogue                                                     |
| Movement type     | Quartz (Battery)                                             |
| Functions         | Minute / Date / 24-Hour / Day of the week / Hour /<br>Second |

| MEASURES                      |     |
|-------------------------------|-----|
| Case width [mm]               | 43  |
| Case thickness [mm]           | 12  |
| Lug width [mm]                | 20  |
| Max. wrist circumference [mm] | 210 |

| MATERIAL & COLOUR  |                   |
|--------------------|-------------------|
| Strap Material     | Stainless steel   |
| Strap Colour       | Silver            |
| Case Material      | Stainless steel   |
| Case Colour        | Silver            |
| Case Surface       | Matted / Polished |
| Colour of the dial | Blue              |
| Glass              | Mineral glass     |

| DETAILS         |                                   |
|-----------------|-----------------------------------|
| Bezel           | Fixed                             |
| Case Bottom     | Stainless steel bottom (screwed)  |
| Crown           | Screwed                           |
| Clasp           | Folding clasp                     |
| Lighting        | Luminous indexes / Luminous hands |
| Water resistant | 10 ATM                            |