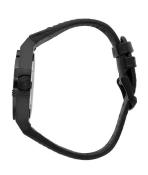

| MEASURES            |    |
|---------------------|----|
| Case width [mm]     | 42 |
| Case thickness [mm] | 14 |

| MATERIAL & COLOUR  |                                          |
|--------------------|------------------------------------------|
| Strap Material     | Calf leather                             |
| Strap Colour       | Black                                    |
| Case Material      | Stainless steel                          |
| Case Colour        | Black                                    |
| Case Surface       | Polished / Matted                        |
| Colour of the dial | Black                                    |
| Glass              | Sapphire glass / Anti-reflective coating |
|                    |                                          |

| DETAILS         |                        |
|-----------------|------------------------|
| Bezel           | Fixed                  |
| Case Bottom     | Screwed / Glass bottom |
| Crown           | Screwed                |
| Clasp           | Buckle                 |
| Lighting        | Luminous hands         |
| Water resistant | 10 ATM                 |