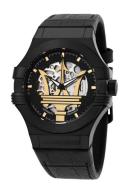

## Maserati men's watch R8821108036 Specifications

**BUY NOW** 

This document contains all the specifications for the Maserati Potenza Automatik R8821108036 men's watch. We at the DIALANDO® watch store offer a large selection of authentic watches from the best watch brands in the world. https://www.dialando.ie/

| MEASURES            |    |
|---------------------|----|
| Case width [mm]     | 42 |
| Case thickness [mm] | 14 |

| MATERIAL & COLOUR  |                                          |
|--------------------|------------------------------------------|
| Strap Material     | Calf leather                             |
| Strap Colour       | Black                                    |
| Case Material      | Stainless steel                          |
| Case Colour        | Black                                    |
| Case Surface       | Polished / Matted                        |
| Colour of the dial | Black                                    |
| Glass              | Sapphire glass / Anti-reflective coating |
|                    |                                          |

| DETAILS         |                        |
|-----------------|------------------------|
| Bezel           | Fixed                  |
| Case Bottom     | Screwed / Glass bottom |
| Crown           | Screwed                |
| Clasp           | Buckle                 |
| Lighting        | Luminous hands         |
| Water resistant | 10 ATM                 |