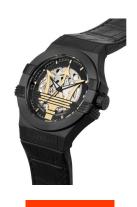

## Maserati men's watch R8821108036 Specifications

**BUY NOW** 

This document contains all the specifications for the Maserati Potenza Automatik R8821108036 men's watch. We at the DIALANDO® watch store offer a large selection of authentic watches from the best watch brands in the world. https://www.dialando.ie/

| MEASURES            |    |
|---------------------|----|
| Case width [mm]     | 42 |
| Case thickness [mm] | 14 |

| MATERIAL & COLOUR  |                                          |
|--------------------|------------------------------------------|
| Strap Material     | Calf leather                             |
| Strap Colour       | Black                                    |
| Case Material      | Stainless steel                          |
| Case Colour        | Black                                    |
| Case Surface       | Polished / Matted                        |
| Colour of the dial | Black                                    |
| Glass              | Sapphire glass / Anti-reflective coating |
|                    |                                          |

| DETAILS         |                        |
|-----------------|------------------------|
| Bezel           | Fixed                  |
| Case Bottom     | Screwed / Glass bottom |
| Crown           | Screwed                |
| Clasp           | Buckle                 |
| Lighting        | Luminous hands         |
| Water resistant | 10 ATM                 |